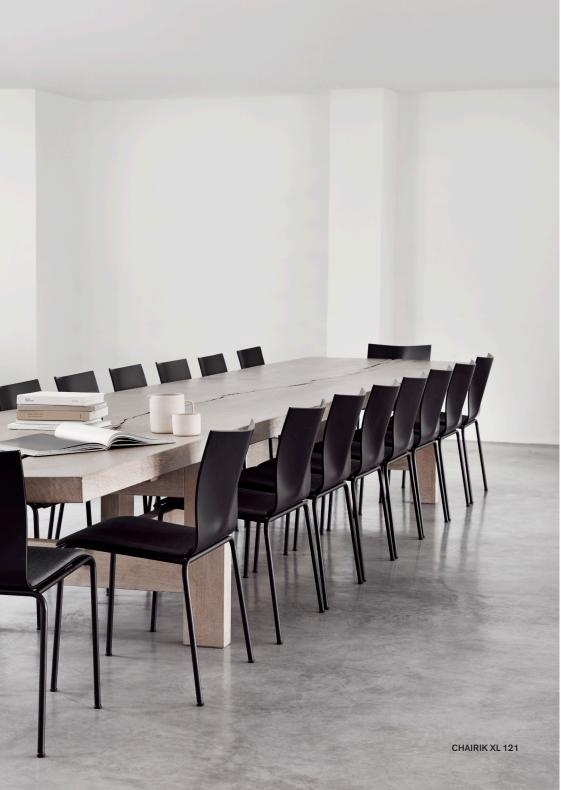

At first, the series was one four-leg chair but as time went on, the series evolved and now consists of 25 different models and a bench series.

CHAIRIK can be upholstered in fabric or leather, or painted in the colours that you like the best. The chair is also available with seat upholstery, inner side upholstery or fully upholstered in two different thicknesses. Also available with on/off seat upholstery for ultimate flexibility.