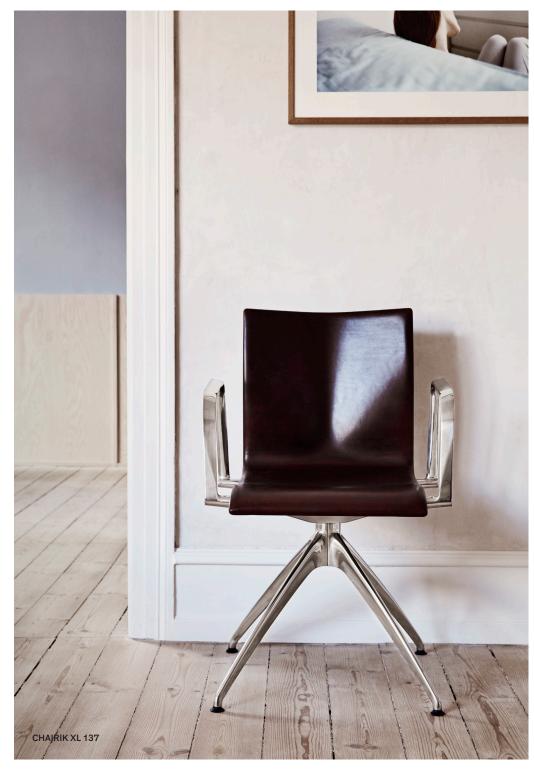

Engelbrechts

Erik Magnussen designed the CHAIRIK series in 1996. Magnussen had a pragmatic view on design and production, and used his imagination to challenge both. The results have been outstanding. CHAIRIK® is the uttermost complete and simplified design. The design was based on studies of the best possibilities of utilizing compression molded plywood, making it incredibly comfortable. The chair has a solid support, without pressure on the spine.

At first, the series was one four-leg chair but as time went on, the series evolved and now consists of 25 different models and a bench series.

CHAIRIK can be upholstered in fabric or leather, or painted in the colours that you like the best. The chair is also available with seat upholstery, inner side upholstery or fully upholstered in two different thicknesses. Also available with on/off seat upholstery for ultimate flexibility.