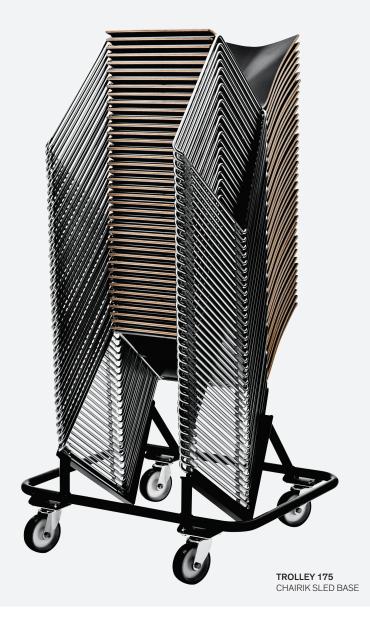

#### STACKABLE COMFORT

With extraordinary stacking performance, up to 45 chairs on each trolley, CHAIRIK is a real space saver. CHAIRIK is made for audiences that come and go and with the stacking performance you can store up to 1000 CHAIRIK chairs in just 14 m2.