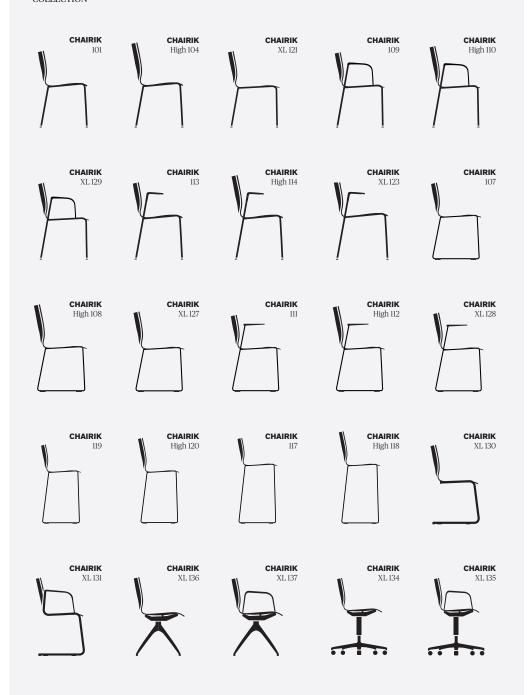

#### **25 DIFFERENT TYPES**

At first, the series was one four-leg chair but as time went on, the series evolved and now consists of 25 different models.

#### CHAIRIK COLLECTION

**ENGELBRECHTS.COM**