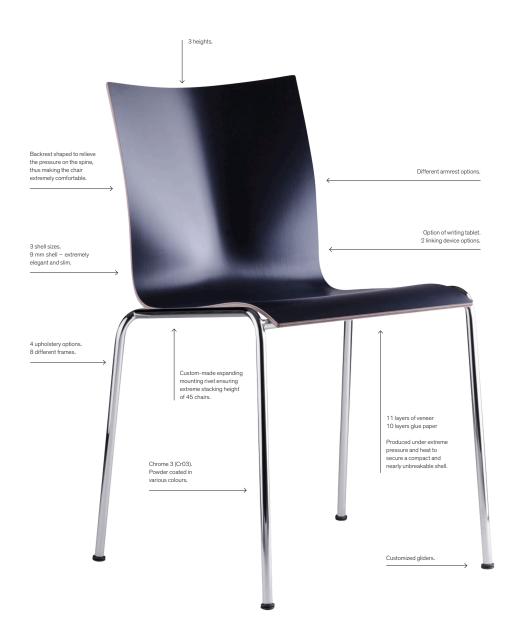

Engelbrechts

Erik Magnussen designed the CHAIRIK series in 1996. Magnussen had a pragmatic view on design and production, and used his imagination to challenge both. The results have been outstanding. CHAIRIK® is the uttermost complete and simplified design. The design was based on studies of the best possibilities of utilizing compression molded plywood, making it incredibly comfortable. The chair has a solid support, without pressure on the spine.

At first, the series was one four-leg chair but as time went on, the series evolved and now consists of 25 different models and a bench series.

CHAIRIK can be upholstered in fabric or leather, or painted in the colours that you like the best. The chair is also available with seat upholstery, inner side upholstery or fully upholstered in two different thicknesses. Also available with on/off seat upholstery for ultimate flexibility.

#### STACKABLE COMFORT

With extraordinary stacking performance, up to 45 chairs on each trolley, CHAIRIK is a real space saver. CHAIRIK is made for audiences that come and go and with the stacking performance you can store up to 1000 CHAIRIK chairs in just 14 m2.