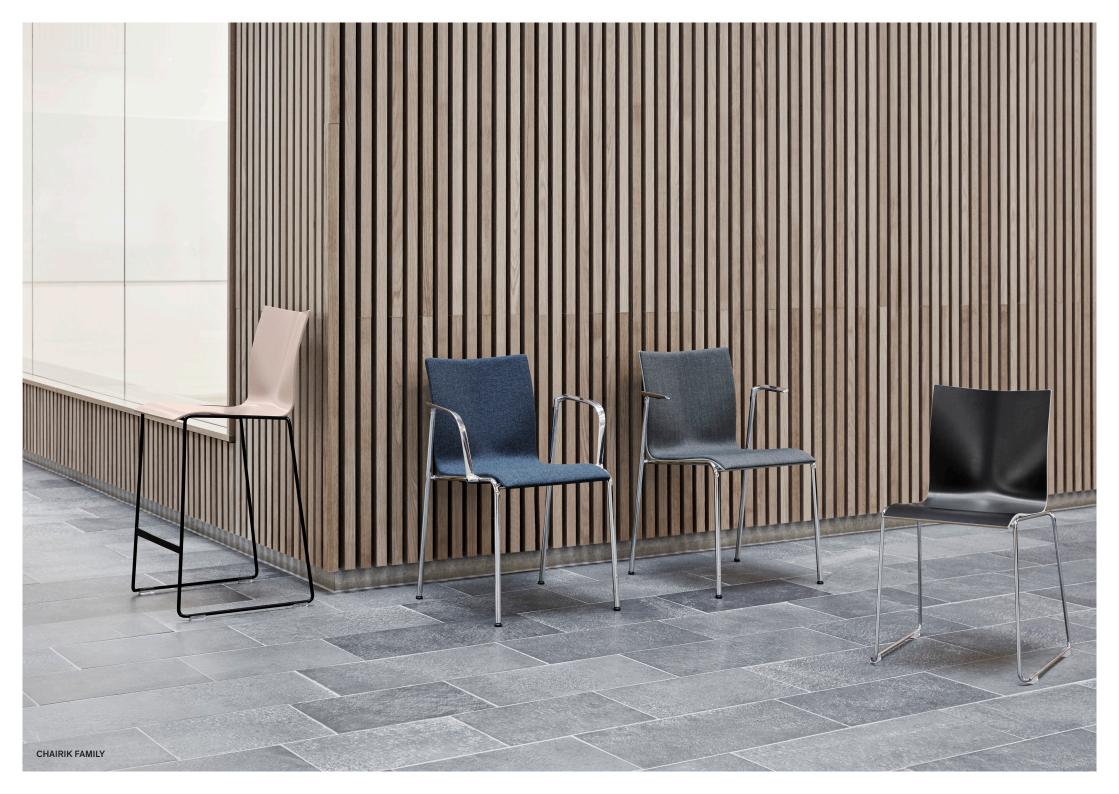

#### **25 DIFFERENT TYPES**

At first, the series was one four-leg chair but as time went on, the series evolved and now consists of 25 different models.

At first, the series was one four-leg chair but as time went on, the series evolved and now consists of 25 different models and a bench series.

CHAIRIK can be upholstered in fabric or leather, or painted in the colours that you like the best. The chair is also available with seat upholstery, inner side upholstery or fully upholstered in two different thicknesses. Also available with on/off seat upholstery for ultimate flexibility.