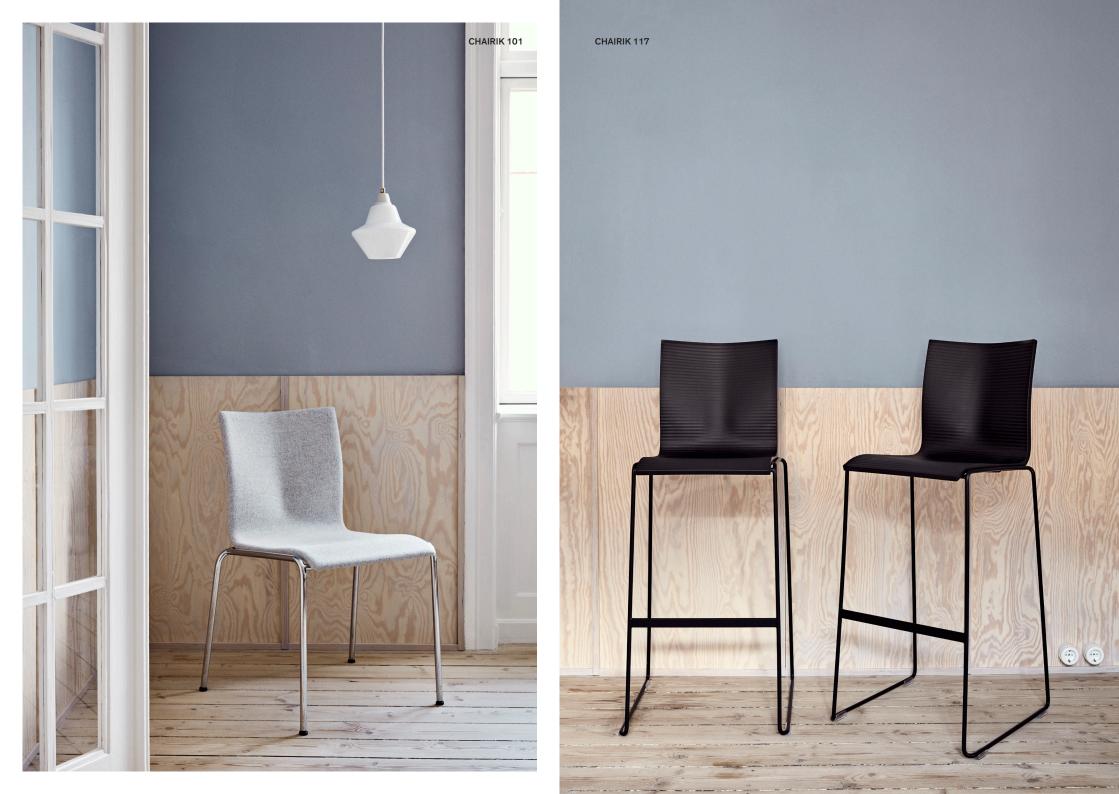

Engelbrechts

Erik Magnussen designed the CHAIRIK series in 1996. Magnussen had a pragmatic view on design and production, and used his imagination to challenge both. The results have been outstanding. CHAIRIK® is the uttermost complete and simplified design. The design was based on studies of the best possibilities of utilizing compression molded plywood, making it incredibly comfortable. The chair has a solid support, without pressure on the spine.

At first, the series was one four-leg chair but as time went on, the series evolved and now consists of 25 different models and a bench series.

CHAIRIK can be upholstered in fabric or leather, or painted in the colours that you like the best. The chair is also available with seat upholstery, inner side upholstery or fully upholstered in two different thicknesses. Also available with on/off seat upholstery for ultimate flexibility.