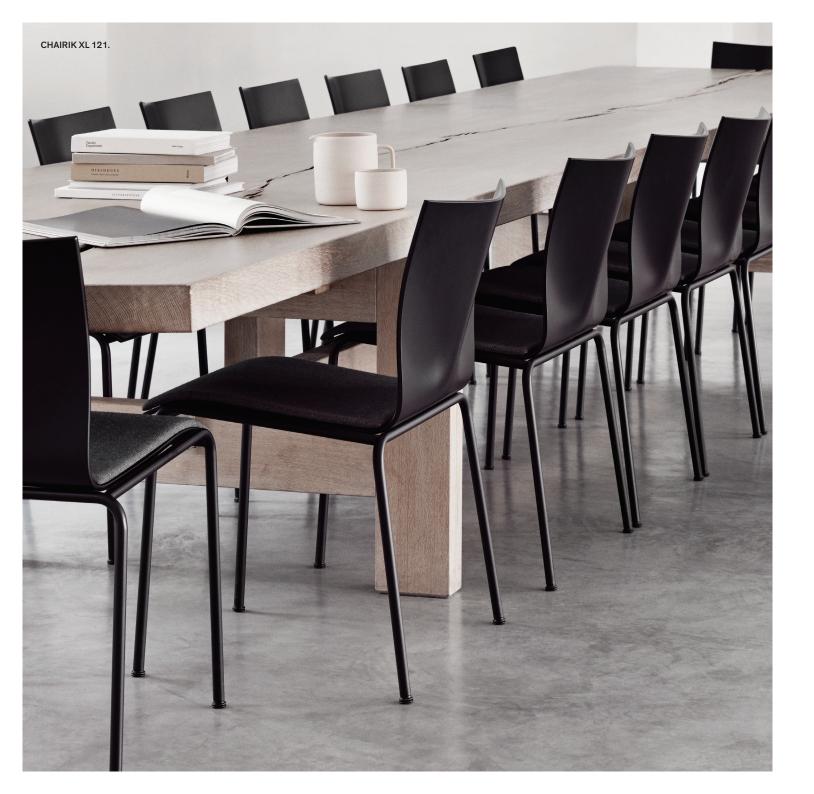

Engelbrechts

Erik Magnussen designed the CHAIRIK series in 1996. Magnussen had a pragmatic view on design and production, and used his imagination to challenge both. The results have been outstanding. CHAIRIK® is the uttermost complete and simplified design. The design was based on studies of the best possibilities of utilizing compression molded plywood, making it incredibly comfortable. The chair has a solid support, without pressure on the spine.

At first, the series was one four-leg chair but as time went on, the series evolved and now consists of 25 different models and a bench series.

CHAIRIK can be upholstered in fabric or leather, or painted in the colours that you like the best. The chair is also available with seat upholstery, inner side upholstery or fully upholstered in two different thicknesses. Also available with on/off seat upholstery for ultimate flexibility.