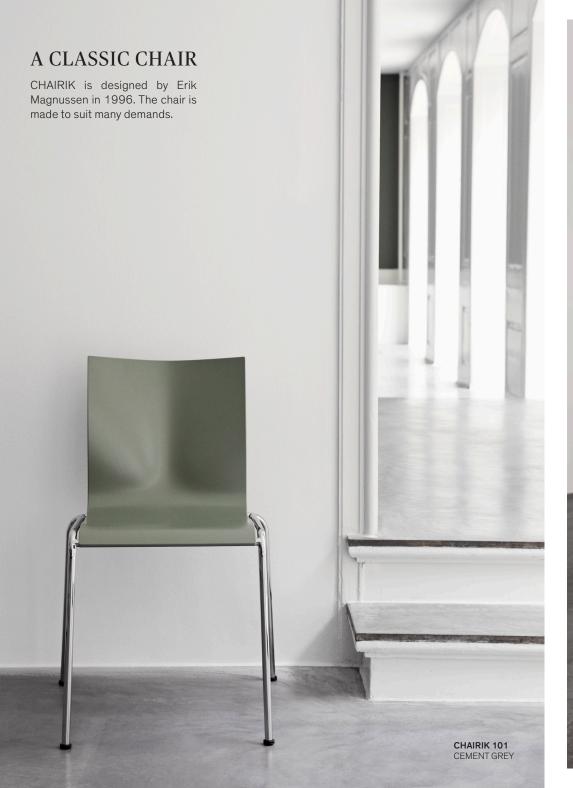

Engelbrechts

Erik Magnussen designed the CHAIRIK series in 1996. Magnussen had a pragmatic view on design and production, and used his imagination to challenge both. The results have been outstanding. CHAIRIK® is the uttermost complete and simplified design. The design was based on studies of the best possibilities of utilizing compression molded plywood, making it incredibly comfortable. The chair has a solid support, without pressure on the spine.

## CHAIRIK MELAMINE

The production method for the CHAIRIK melamine chair is borrowed from serving trays and ensure an extremely durable chair.