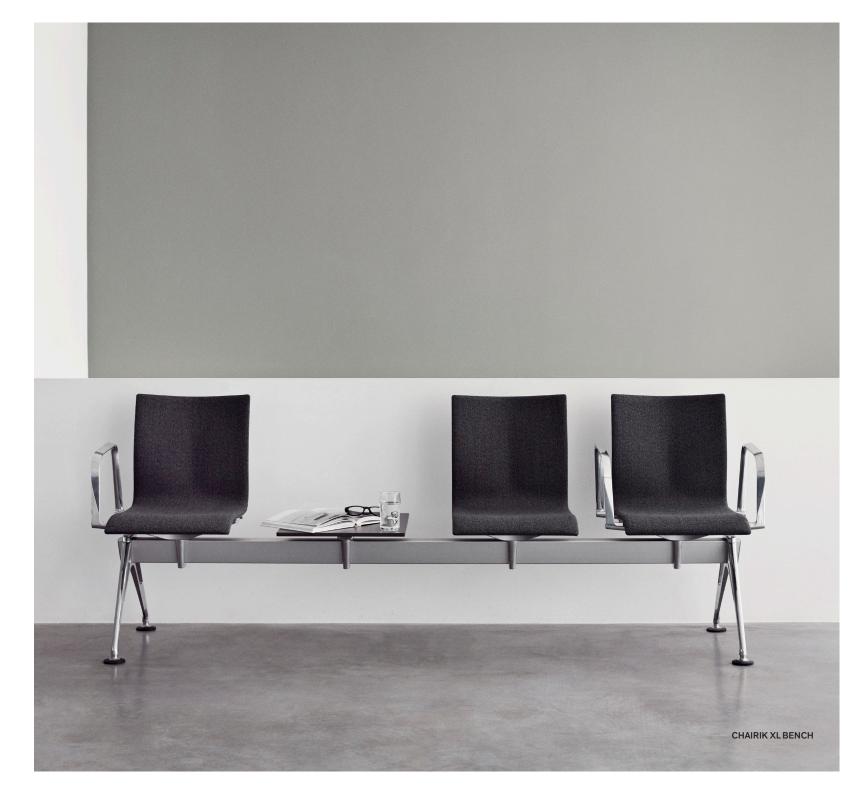

### CHAIRIK BENCH

Flexible bench system with 2 – 6 seats. Available with or without armrests and optional side table. Available with seat upholstery, inner side or full upholstered in two different thicknesses.