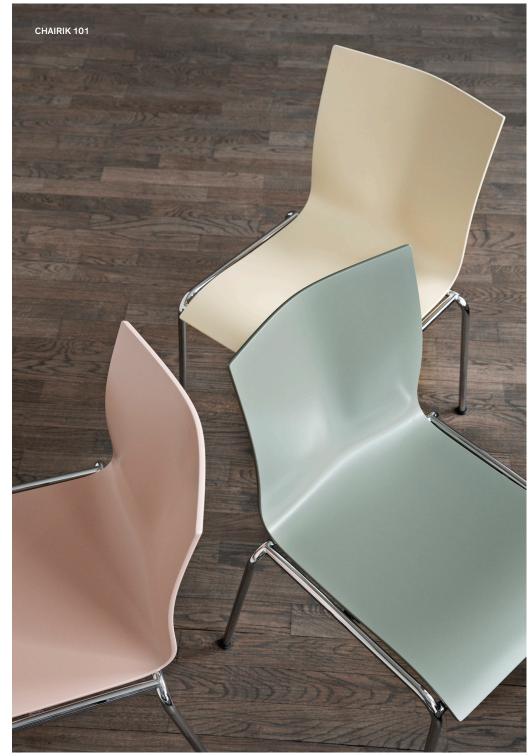

## CHAIRIK MELAMINE

The production method for the CHAIRIK melamine chair is borrowed from serving trays and ensure an extremely durable chair.