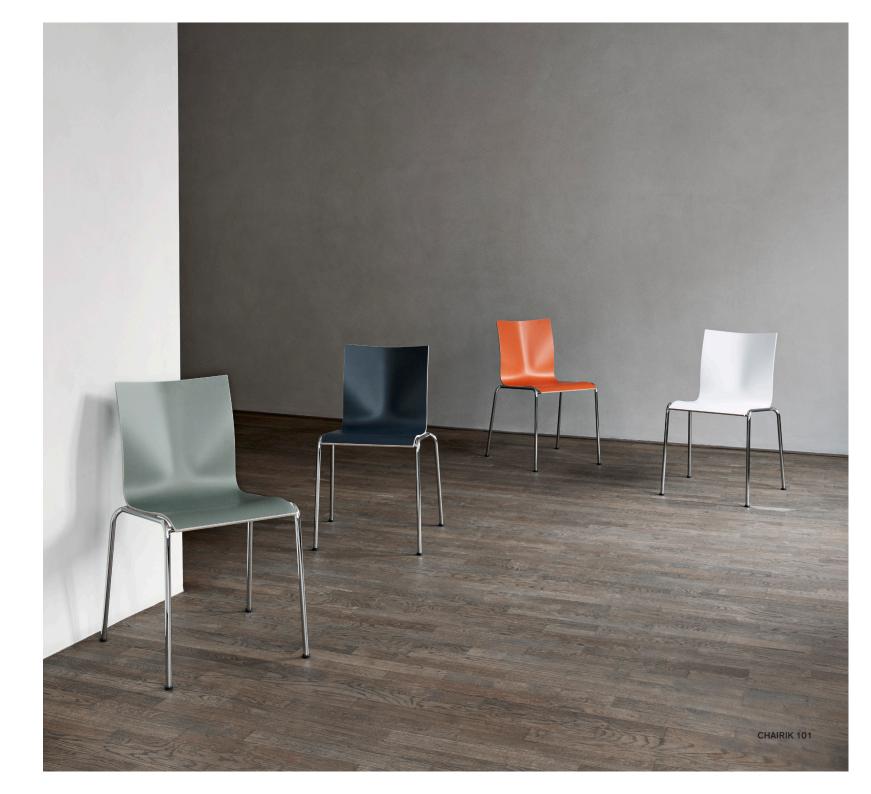

At first, the series was one four-leg chair but as time went on, the series evolved and now consists of 25 different models and a bench series.

CHAIRIK can be upholstered in fabric or leather, or painted in the colours that you like the best. The chair is also available with seat upholstery, inner side upholstery or fully upholstered in two different thicknesses. Also available with on/off seat upholstery for ultimate flexibility.

## CHAIRIK MELAMINE

The production method for the CHAIRIK melamine chair is borrowed from serving trays and ensure an extremely durable chair.