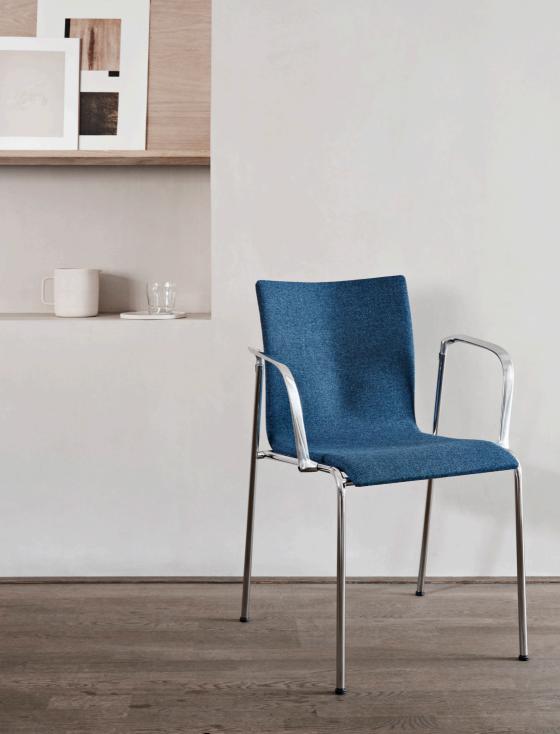

At first, the series was one four-leg chair but as time went on, the series evolved and now consists of 25 different models and a bench series.

CHAIRIK can be upholstered in fabric or leather, or painted in the colours that you like the best. The chair is also available with seat upholstery, inner side upholstery or fully upholstered in two different thicknesses. Also available with on/off seat upholstery for ultimate flexibility.

# UNIQUE MAGNETIC SEAT UPHOLSTERY

With the removable on/off seat upholstery you can easily change the look of the chair from an unupholstered to an upholstered chair. With pre-mounted magnets you achieve ultimate flexibility to change the fell and look of the chair. The removable seat upholstery is easy to clean and change if needed.