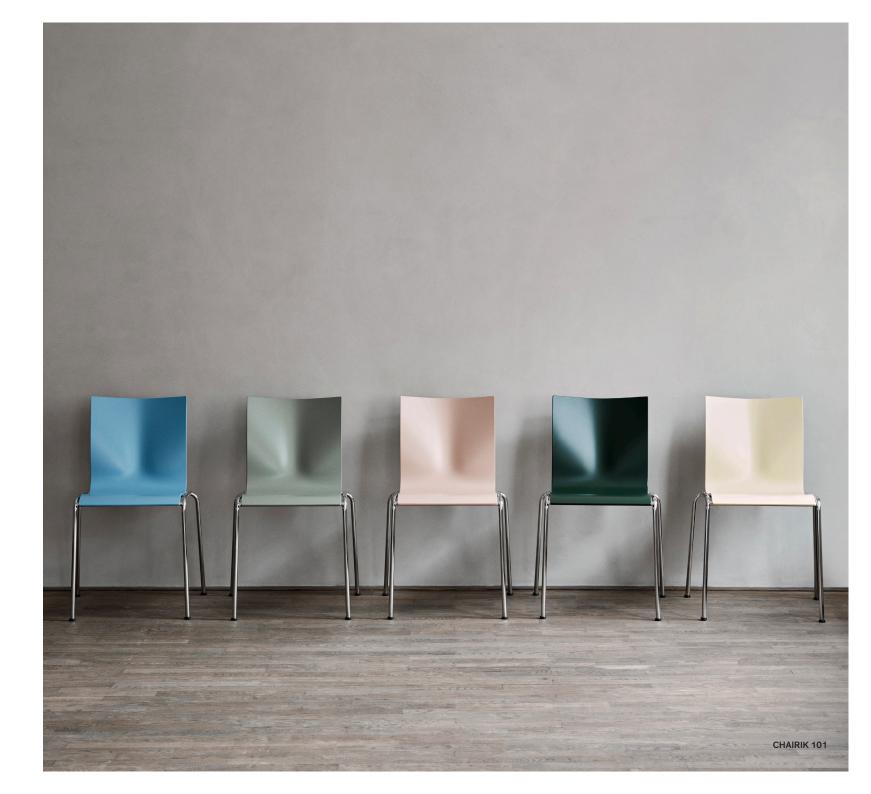

## CHAIRIK MELAMINE

The production method for the CHAIRIK melamine chair is borrowed from serving trays and ensure an extremely durable chair.

#### **25 DIFFERENT TYPES**

At first, the series was one four-leg chair but as time went on, the series evolved and now consists of 25 different models.