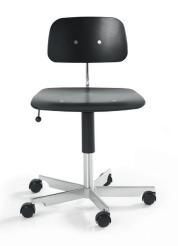

After architect Jørgen Rasmussen REINVENTED THE WHEEL in 1965 when he developed the double wheel caster, the demand for the KEVI chair exploded. The new double wheel caster made KEVI more manoeuvrable with less wear on floor surfaces. It was a great improvement for working conditions for many people.

The KEVI chair has set the scene across the world from universities in the UK to primary schools in Denmark and design offices in Japan. After 60 years on the market, the chair is still as relevant today as it was in 1958.