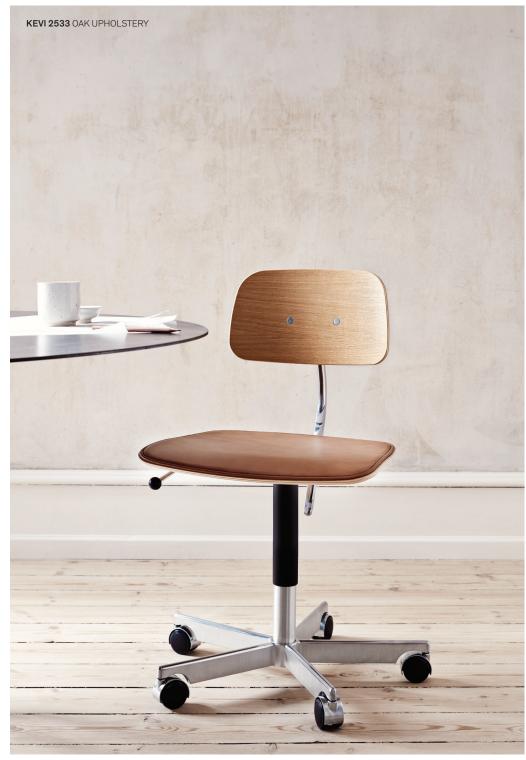

Engelbrechts

As a newly graduate from the Royal Danish Academy of Fine Arts in 1955, Jørgen Rasmussen started his own studio together with his twin brother Ib. With a keen eye for functionality and simplicity Jørgen Rasmussen also proved to be an excellent designer, with the KEVI chair as his master piece. It was designed in 1958 and is based on one simple principle: The better you sit, the more you get done!

After architect Jørgen Rasmussen REINVENTED THE WHEEL in 1965 when he developed the double wheel caster, the demand for the KEVI chair exploded. The new double wheel caster made KEVI more manoeuvrable with less wear on floor surfaces. It was a great improvement for working conditions for many people.

The KEVI chair has set the scene across the world from universities in the UK to primary schools in Denmark and design offices in Japan. After 60 years on the market, the chair is still as relevant today as it was in 1958.