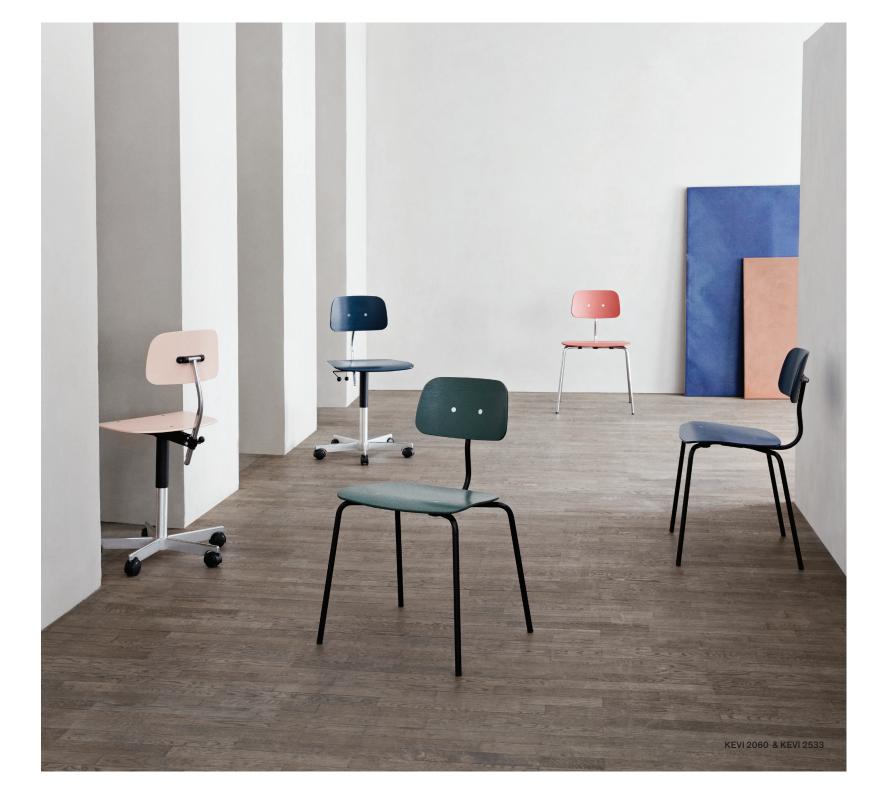

# **KEVI IN COLOURS**

KEVI is available in four colours made to match modern and timeless interiors; Bottle Green, Midnight Blue, Deep Peach & Soft Rose.

### **KEVI** Chair

KEVI 2050

KEVI 2539, 2539U

AVAILABLE IN FOUR HEIGHTS

## **KEVI** 4-leg

**KEVI 2060** 

KEVI 2064 PLUS

KEVI 2070 (stackable)

KEVI 2071 (non stackable)