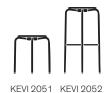

## **KEVI** 4-leg

**KEVI 2060** 

KEVI 2064 PLUS

KEVI 2070 (stackable)

KEVI 2071 (non stackable)