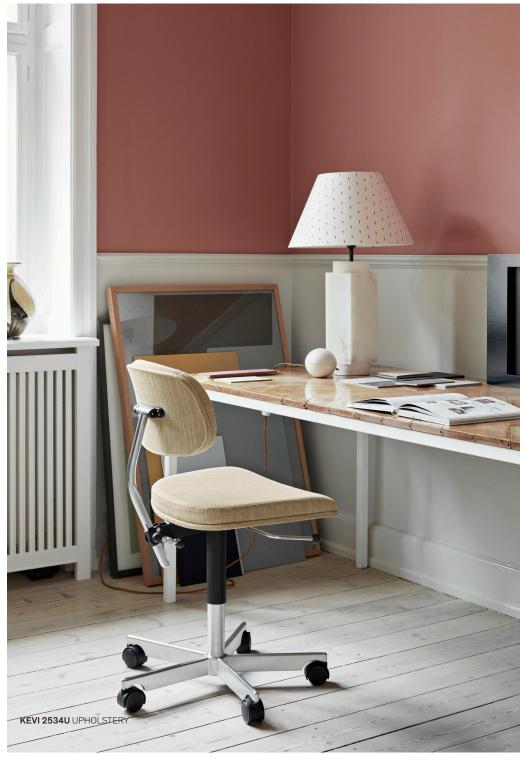

After architect Jørgen Rasmussen REINVENTED THE WHEEL in 1965 when he developed the double wheel caster, the demand for the KEVI chair exploded. The new double wheel caster made KEVI more manoeuvrable with less wear on floor surfaces. It was a great improvement for working conditions for many people.

### **KEVI** Chair

KEVI 2050

KEVI 2539, 2539U

AVAILABLE IN FOUR HEIGHTS