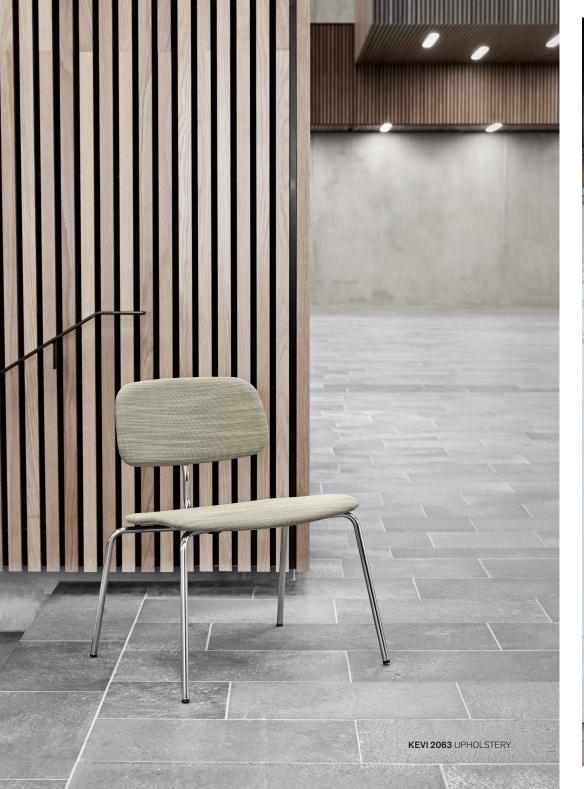

# KEVI LOUNGE CHAIR

With its simple and elegant appearance, the KEVI 2063 Lounge chair is ideal for the living room as well as the hotel lobby.