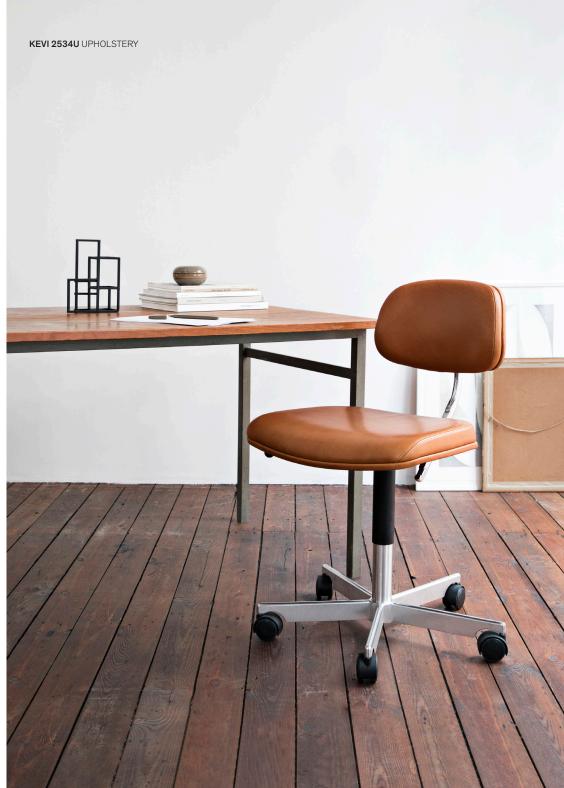

After architect Jørgen Rasmussen REINVENTED THE WHEEL in 1965 when he developed the double wheel caster, the demand for the KEVI chair exploded. The new double wheel caster made KEVI more manoeuvrable with less wear on floor surfaces. It was a great improvement for working conditions for many people.