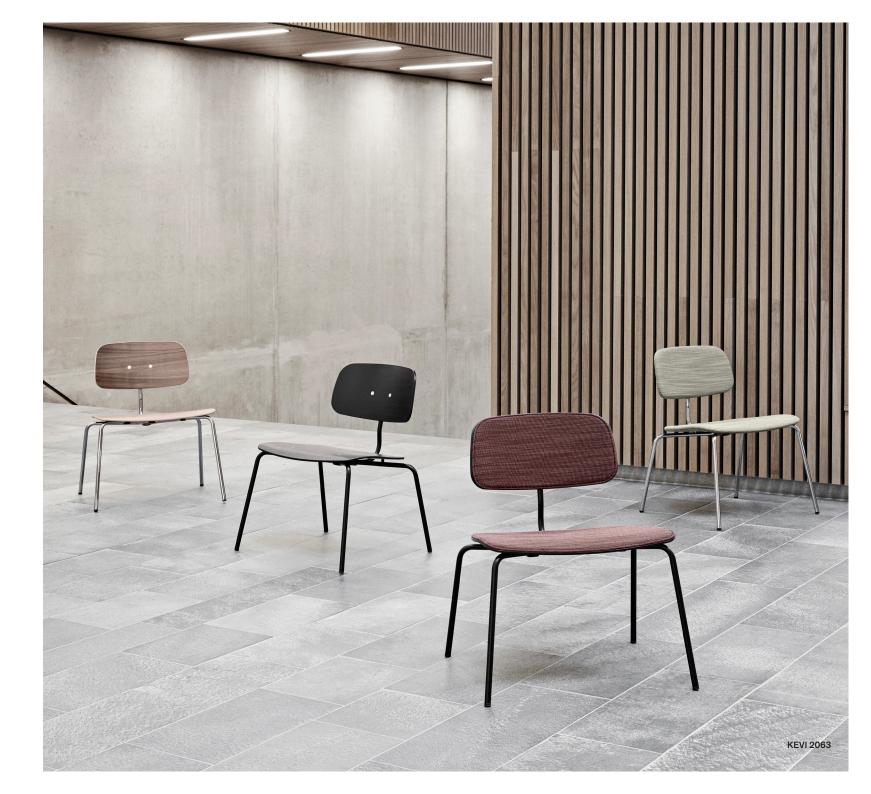

# KEVI LOUNGE CHAIR

With its simple and elegant appearance, the KEVI 2063 Lounge chair is ideal for the living room as well as the hotel lobby.