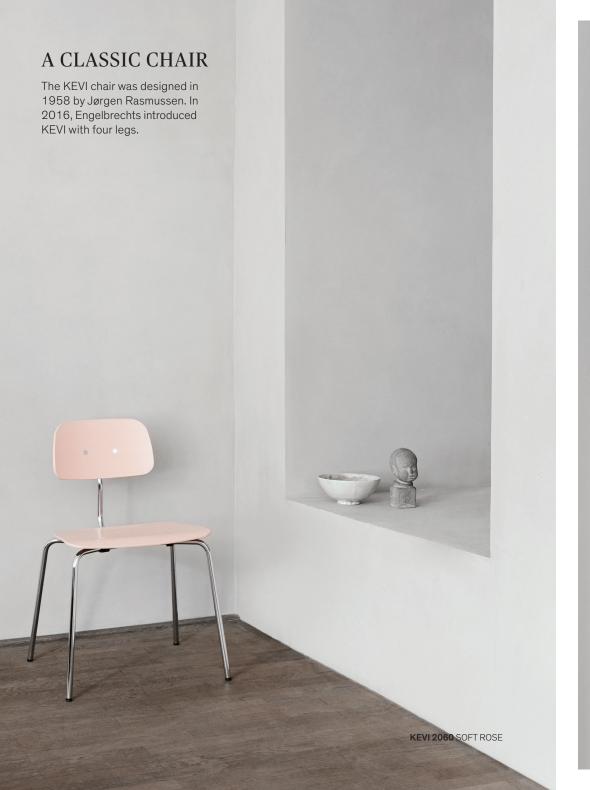

# **KEVI IN COLOURS**

KEVI is available in four colours made to match modern and timeless interiors; Bottle Green, Midnight Blue, Deep Peach & Soft Rose.

## **KEVI** 4-leg

**KEVI 2060** 

KEVI 2064 PLUS

KEVI 2070 (stackable)

KEVI 2071 (non stackable)