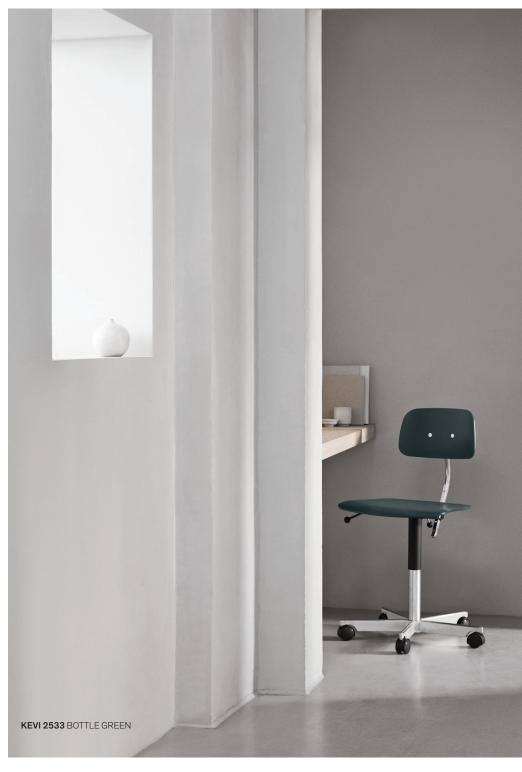

# **KEVI IN COLOURS**

KEVI is available in four colours made to match modern and timeless interiors; Bottle Green, Midnight Blue, Deep Peach & Soft Rose.

### **KEVI** Chair

KEVI 2050

KEVI 2539, 2539U

AVAILABLE IN FOUR HEIGHTS