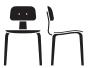

Engelbrechts

As a newly graduate from the Royal Danish Academy of Fine Arts in 1955, Jørgen Rasmussen started his own studio together with his twin brother Ib. With a keen eye for functionality and simplicity Jørgen Rasmussen also proved to be an excellent designer, with the KEVI chair as his master piece. It was designed in 1958 and is based on one simple principle: The better you sit, the more you get done!

### **KEVI** Chair

KEVI 2050

KEVI 2539, 2539U

AVAILABLE IN FOUR HEIGHTS