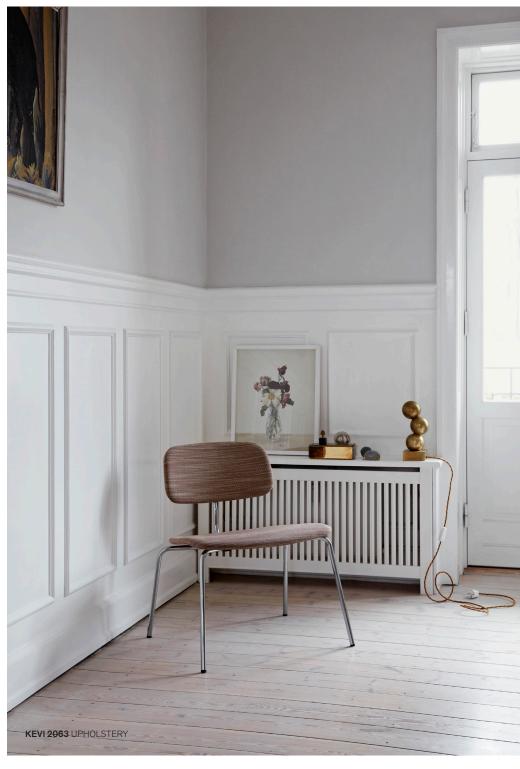

# KEVI LOUNGE CHAIR

With its simple and elegant appearance, the KEVI 2063 Lounge chair is ideal for the living room as well as the hotel lobby.