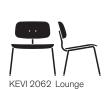

# KEVI LOUNGE CHAIR

With its simple and elegant appearance, the KEVI 2063 Lounge chair is ideal for the living room as well as the hotel lobby.