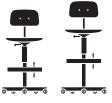

many people.

The KEVI chair has set the scene across the world from universities in the UK to primary schools in Denmark and design offices in Japan. After 60 years on the market, the chair is still as relevant today as it was in 1958.







# **KEVI IN COLOURS**

KEVI is available in four colours made to match modern and timeless interiors; Bottle Green, Midnight Blue, Deep Peach & Soft Rose.







# KEVI LOUNGE CHAIR

With its simple and elegant appearance, the KEVI 2063 Lounge chair is ideal for the living room as well as the hotel lobby.













## KEVI TABLE

The KEVI table, designed to complement the chair was launched in 2017. The KEVI table is stackable and comes in three versions, two round and one square.











#### COLLECTION KEVI

### **KEVI** Chair

















KEVI 2050

KEVI 2539, 2539U

AVAILABLE IN FOUR HEIGHTS

## **KEVI** 4-leg









**KEVI 2060** 

KEVI 2064 PLUS

KEVI 2070 (stackable)

KEVI 2071 (non stackable)

## **KEVI** Stool









**KEVI** Table







KEVI CAFÉ

KEVI BAR

**KEVI COFFEE** 









@engelbrechtsfurniture