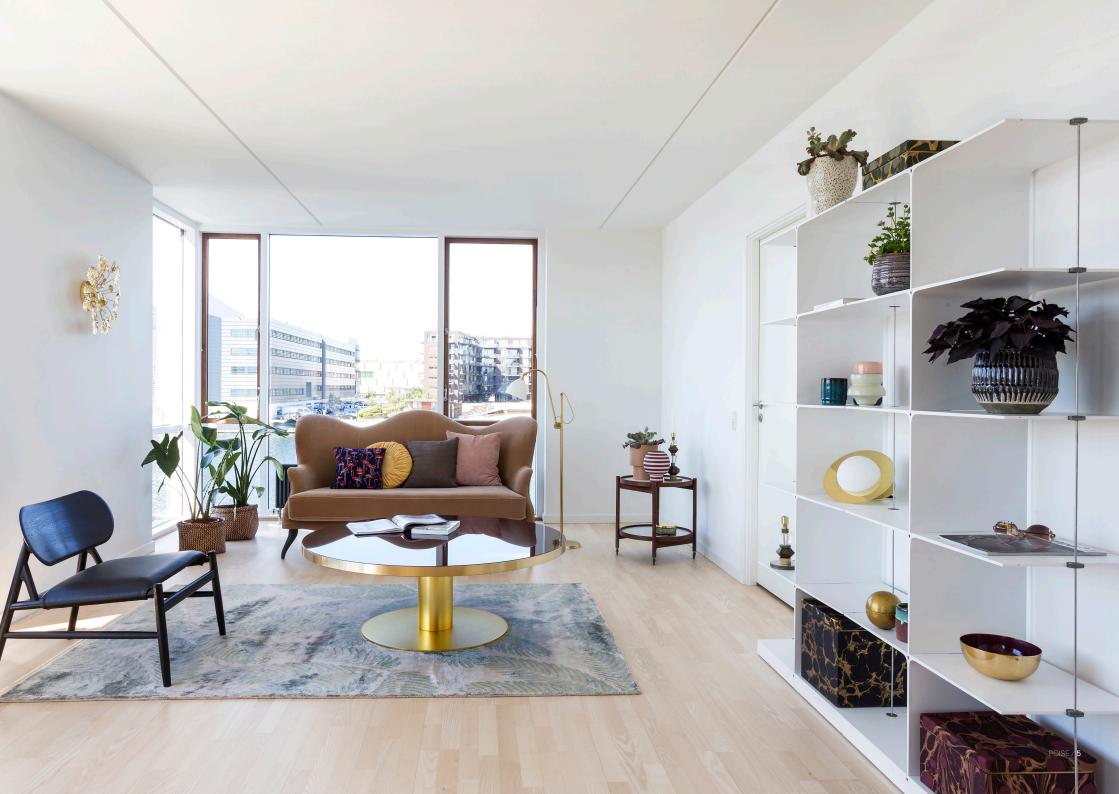

## **ENDLESS POSSIBILITIES**

POISE is designed with a simple and sculptural expression that radiates elegance and clean lines. POISE is more architecture than a piece of furniture. It defines its surroundings and adds atmosphere to the room.

# DEFINES SPACES WITHOUT BECOMING A FOCAL POINT

It delicately delineates its surroundings without taking up much space, physically or visually. Designed as a simple sculptural expression, it exudes great elegance yet doesn't dominate the room.

### PHOTOGRAPHY

Page 3 Martin Bubandt

Page 5, 6, 7, 17, 19 Heimstaden / Gate Noir Photographer: Andreas Mikkel Hansen Styling & concept: Design Circus

Styling & concept: Marie Graunbøl Photographer: Andreas Stenmann