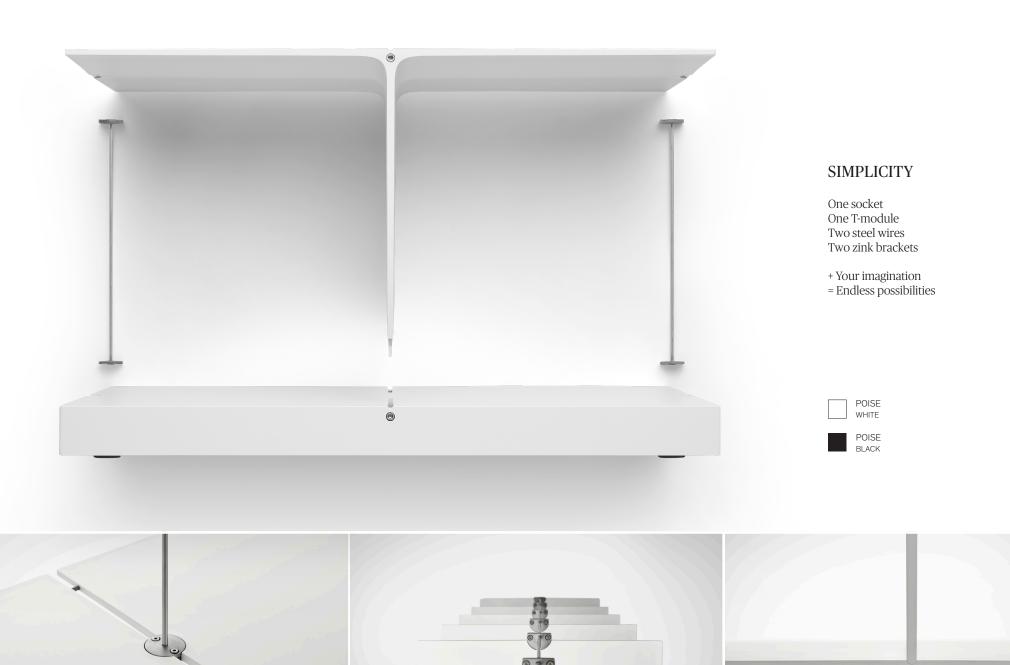

# Designing Atmosphere

POISE is a flexible shelving system designed by danish designer Anders Hermansen. The modular shelving system is based on one simple T-module, which multiplies in height and length without any excess material.

## **ULTIMATE VERSATILITY**

Its modular T-shaped elements can be stacked or placed next to one another with the possibility to add corners for the ultimate versatility.

# **POISE®** Configuration

Create your own personal configuration. Simply choose the length and height and whether you want to add corners.