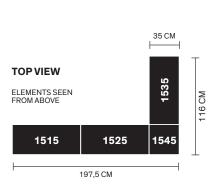

Configuration

Create your own personal configuration. Simply choose the length and height and whether you want to add corners.

#### POISE EXAMPLE / 1

H: 111.5 CM / L: 243 CM



#### **TOP VIEW**

ELEMENTS SEEN FROM ABOVE

| 1513 | 1523   | 1533 | 35 CM |
|------|--------|------|-------|
|      | 243 CM |      |       |

#### POISE EXAMPLE / 3

H: 181.5 CM / L: 243 CM



#### **TOP VIEW**

ELEMENTS SEEN FROM ABOVE

| 1515 | 15: | 25 | 1535 |   | 35 CM |
|------|-----|----|------|---|-------|
| -    | 243 | CM |      | 1 |       |

#### POISE EXAMPLE / 2

H: 181.5 CM / L: 243 CM



#### **TOP VIEW**

ELEMENTS SEEN FROM ABOVE

| 1513 | 1524   | 1535 | 35 CM |
|------|--------|------|-------|
|      | 243 CM |      |       |

#### POISE EXAMPLE / 4

H: 181.5 CM / L: 197,5 CM / D: 116 CM









### PHOTOGRAPHY

Page 3 Martin Bubandt

Page 5, 6, 7, 17, 19 Heimstaden / Gate Noir Photographer: Andreas Mikkel Hansen Styling & concept: Design Circus

Styling & concept: Marie Graunbøl Photographer: Andreas Stenmann

Page 13 Styling & concept: Marie Graunbøl Photographer: Mikkel Tjellesen

Page: 15 Styling & concept: Høeg Møller