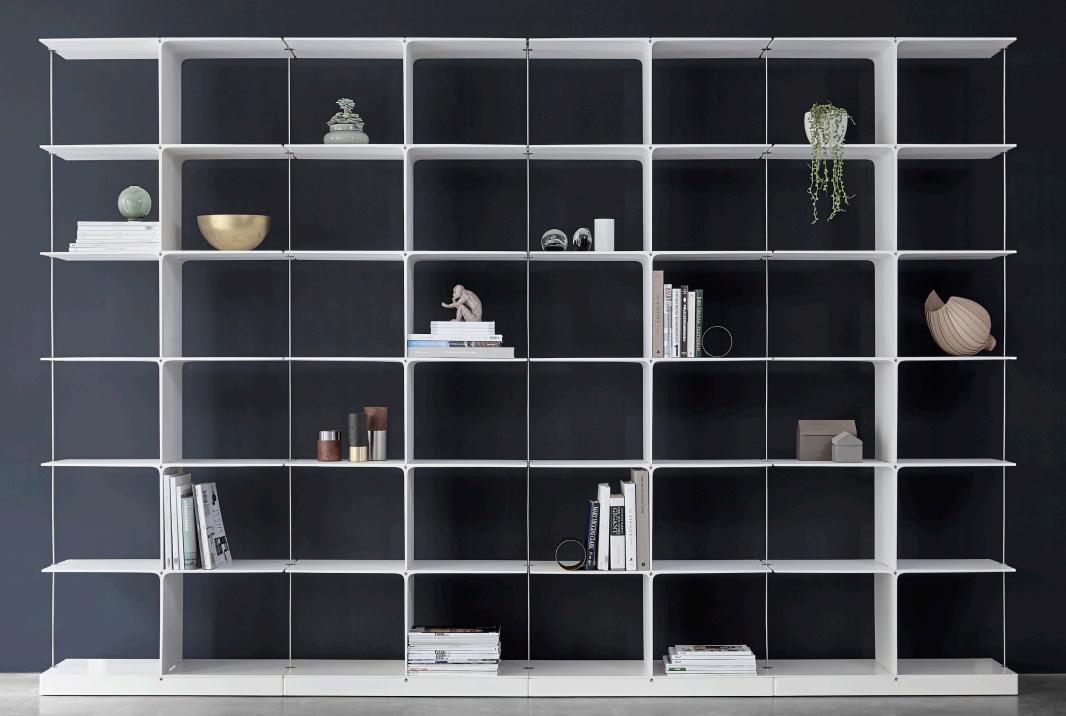

# Designing Atmosphere

POISE is a flexible shelving system designed by danish designer Anders Hermansen. The modular shelving system is based on one simple T-module, which multiplies in height and length without any excess material.

## **ULTIMATE VERSATILITY**

Its modular T-shaped elements can be stacked or placed next to one another with the possibility to add corners for the ultimate versatility.

## **ENDLESS POSSIBILITIES**

POISE is designed with a simple and sculptural expression that radiates elegance and clean lines. POISE is more architecture than a piece of furniture. It defines its surroundings and adds atmosphere to the room.

# DEFINES SPACES WITHOUT BECOMING A FOCAL POINT

It delicately delineates its surroundings without taking up much space, physically or visually. Designed as a simple sculptural expression, it exudes great elegance yet doesn't dominate the room.