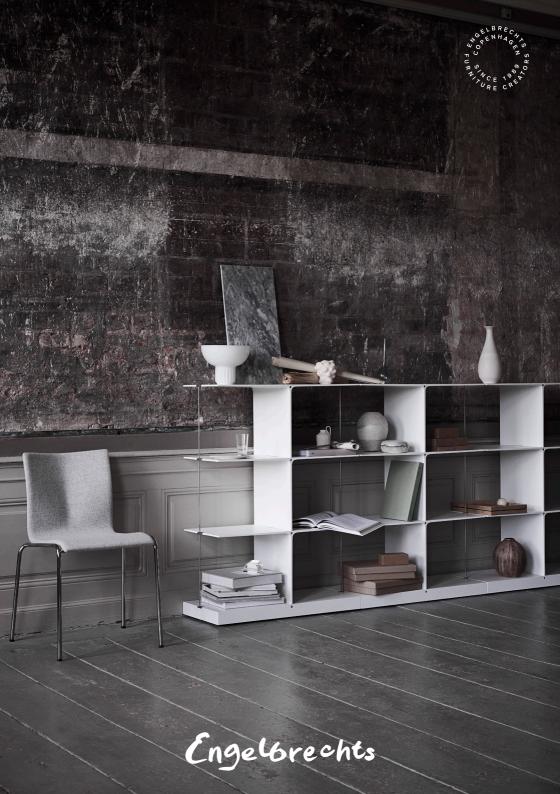

# Designing Atmosphere

POISE is a flexible shelving system designed by danish designer Anders Hermansen. The modular shelving system is based on one simple T-module, which multiplies in height and length without any excess material.

## **ULTIMATE VERSATILITY**

Its modular T-shaped elements can be stacked or placed next to one another with the possibility to add corners for the ultimate versatility.

## **ENDLESS POSSIBILITIES**

POISE is designed with a simple and sculptural expression that radiates elegance and clean lines. POISE is more architecture than a piece of furniture. It defines its surroundings and adds atmosphere to the room.

# DEFINES SPACES WITHOUT BECOMING A FOCAL POINT

It delicately delineates its surroundings without taking up much space, physically or visually. Designed as a simple sculptural expression, it exudes great elegance yet doesn't dominate the room.