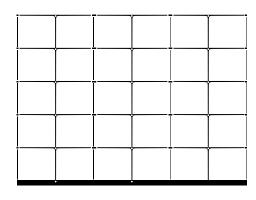

on that radiates elegance and clean lines. POISE is more architecture than a piece of furniture. It defines its surroundings and adds atmosphere to the room.





# DEFINES SPACES WITHOUT BECOMING A FOCAL POINT

It delicately delineates its surroundings without taking up much space, physically or visually. Designed as a simple sculptural expression, it exudes great elegance yet doesn't dominate the room.





# **POISE®** Configuration

Create your own personal configuration. Simply choose the length and height and whether you want to add corners.

#### POISE EXAMPLE / 1

H: 111.5 CM / L: 243 CM



#### **TOP VIEW**

ELEMENTS SEEN FROM ABOVE

| 1513 | 1523   | 1533 | 35 CM |
|------|--------|------|-------|
|      | 243 CM |      |       |

#### POISE EXAMPLE / 3

H: 181.5 CM / L: 243 CM



#### **TOP VIEW**

ELEMENTS SEEN FROM ABOVE

| 1515 | 15: | 25 | 1535 |   | 35 CM |
|------|-----|----|------|---|-------|
| -    | 243 | CM |      | 1 |       |

#### POISE EXAMPLE / 2

H: 181.5 CM / L: 243 CM



#### **TOP VIEW**

ELEMENTS SEEN FROM ABOVE

| 1513 | 1524   | 1535 | 35 CM |
|------|--------|------|-------|
|      | 243 CM |      |       |

#### POISE EXAMPLE / 4

H: 181.5 CM / L: 197,5 CM / D: 116 CM









### PHOTOGRAPHY

Page 3 Martin Bubandt

Page 5, 6, 7, 17, 19 Heimstaden / Gate Noir Photographer: Andreas Mikkel Hansen Styling & concept: Design Circus

Styling & concept: Marie Graunbøl Photographer: Andreas Stenmann

Page 13 Styling & concept: Marie Graunbøl Photographer: Mikkel Tjellesen

Page: 15 Styling & concept: Høeg Møller