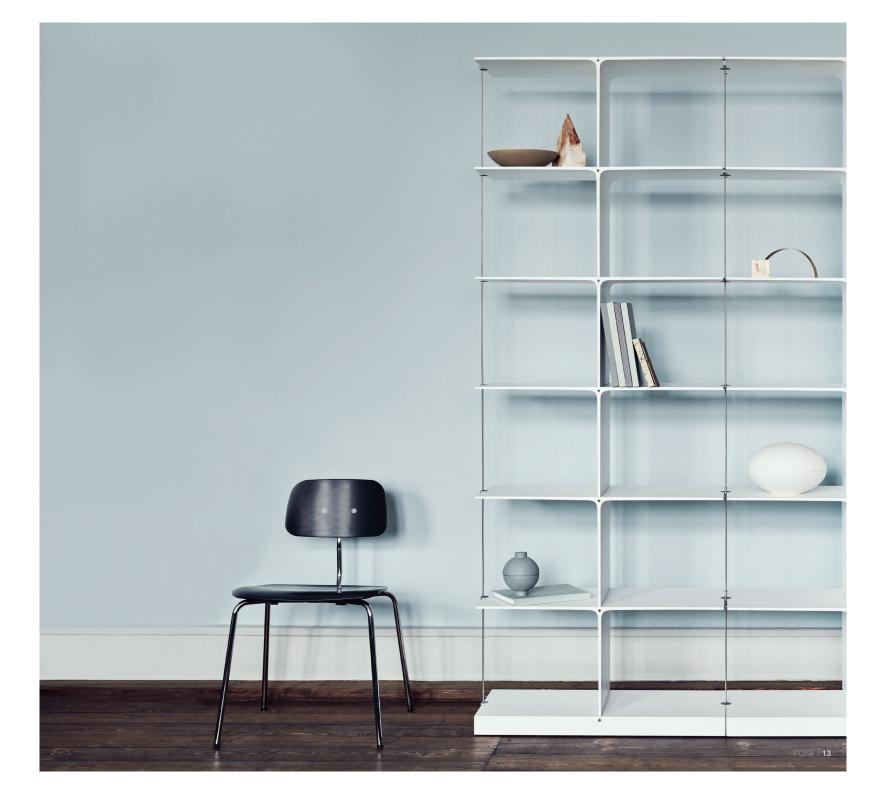

## **ENDLESS POSSIBILITIES**

POISE is designed with a simple and sculptural expression that radiates elegance and clean lines. POISE is more architecture than a piece of furniture. It defines its surroundings and adds atmosphere to the room.

# DEFINES SPACES WITHOUT BECOMING A FOCAL POINT

It delicately delineates its surroundings without taking up much space, physically or visually. Designed as a simple sculptural expression, it exudes great elegance yet doesn't dominate the room.