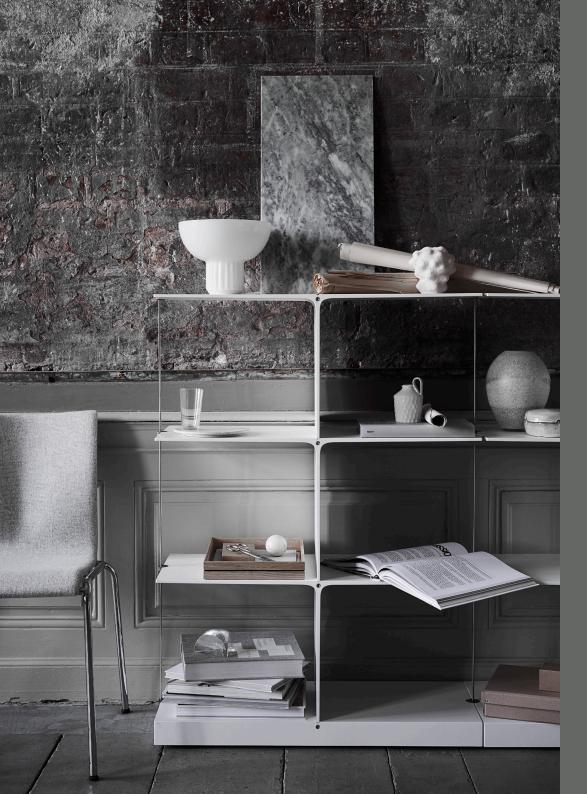

# Designing Atmosphere

POISE is a flexible shelving system designed by danish designer Anders Hermansen. The modular shelving system is based on one simple T-module, which multiplies in height and length without any excess material.

## **ULTIMATE VERSATILITY**

Its modular T-shaped elements can be stacked or placed next to one another with the possibility to add corners for the ultimate versatility.

## **ENDLESS POSSIBILITIES**

POISE is designed with a simple and sculptural expression that radiates elegance and clean lines. POISE is more architecture than a piece of furniture. It defines its surroundings and adds atmosphere to the room.

# DEFINES SPACES WITHOUT BECOMING A FOCAL POINT

It delicately delineates its surroundings without taking up much space, physically or visually. Designed as a simple sculptural expression, it exudes great elegance yet doesn't dominate the room.