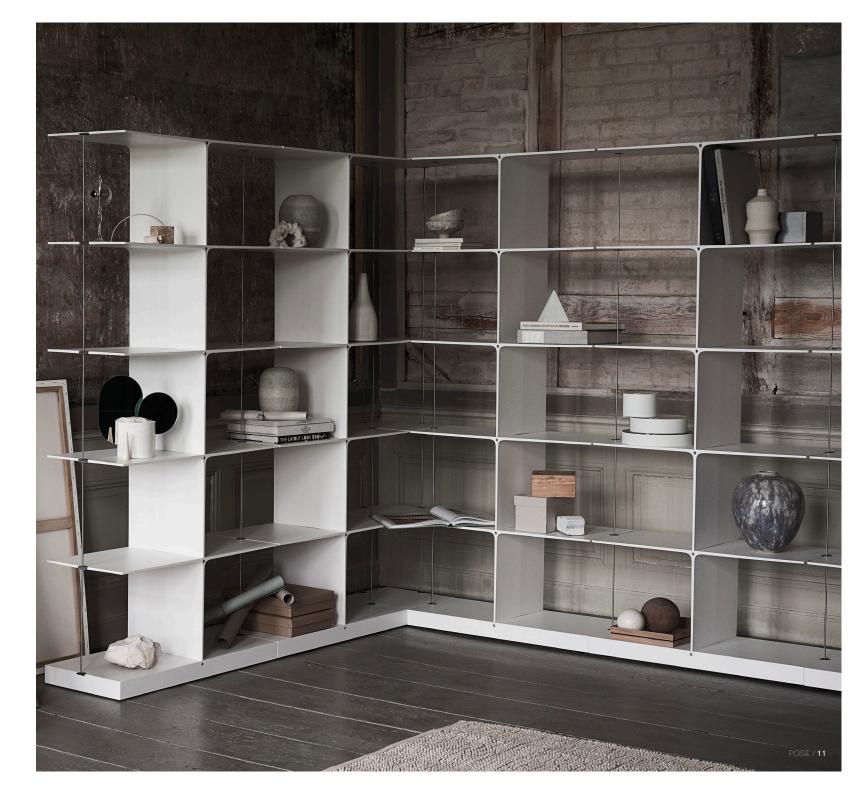

## **ULTIMATE VERSATILITY**

Its modular T-shaped elements can be stacked or placed next to one another with the possibility to add corners for the ultimate versatility.

## **ENDLESS POSSIBILITIES**

POISE is designed with a simple and sculptural expression that radiates elegance and clean lines. POISE is more architecture than a piece of furniture. It defines its surroundings and adds atmosphere to the room.

# DEFINES SPACES WITHOUT BECOMING A FOCAL POINT

It delicately delineates its surroundings without taking up much space, physically or visually. Designed as a simple sculptural expression, it exudes great elegance yet doesn't dominate the room.