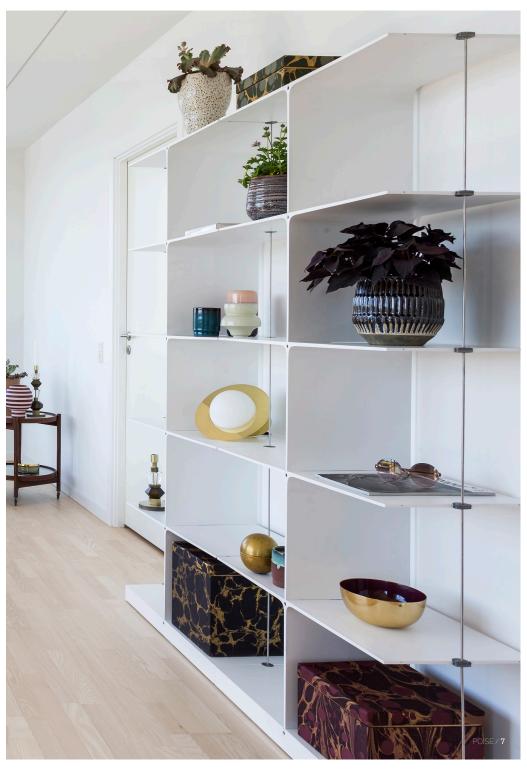

# Designing Atmosphere

POISE is a flexible shelving system designed by danish designer Anders Hermansen. The modular shelving system is based on one simple T-module, which multiplies in height and length without any excess material.

## **ULTIMATE VERSATILITY**

Its modular T-shaped elements can be stacked or placed next to one another with the possibility to add corners for the ultimate versatility.

## **ENDLESS POSSIBILITIES**

POISE is designed with a simple and sculptural expression that radiates elegance and clean lines. POISE is more architecture than a piece of furniture. It defines its surroundings and adds atmosphere to the room.

# DEFINES SPACES WITHOUT BECOMING A FOCAL POINT

It delicately delineates its surroundings without taking up much space, physically or visually. Designed as a simple sculptural expression, it exudes great elegance yet doesn't dominate the room.