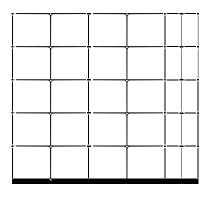

* Configuration

Create your own personal configuration. Simply choose the length and height and whether you want to add corners.

#### POISE EXAMPLE / 1

H: 111.5 CM / L: 243 CM



#### **TOP VIEW**

ELEMENTS SEEN FROM ABOVE

| 1513 | 1523   | 1533 | 35 CM |
|------|--------|------|-------|
|      | 243 CM |      |       |

#### POISE EXAMPLE / 3

H: 181.5 CM / L: 243 CM



#### **TOP VIEW**

ELEMENTS SEEN FROM ABOVE

| 1515 | 15: | 25 | 1535 |   | 35 CM |
|------|-----|----|------|---|-------|
| -    | 243 | CM |      | 1 |       |

#### POISE EXAMPLE / 2

H: 181.5 CM / L: 243 CM



#### **TOP VIEW**

ELEMENTS SEEN FROM ABOVE

| 1513 | 1524   | 1535 | 35 CM |
|------|--------|------|-------|
|      | 243 CM |      |       |

#### POISE EXAMPLE / 4

H: 181.5 CM / L: 197,5 CM / D: 116 CM









### PHOTOGRAPHY

Page 3 Martin Bubandt

Page 5, 6, 7, 17, 19 Heimstaden / Gate Noir Photographer: Andreas Mikkel Hansen Styling & concept: Design Circus

Styling & concept: Marie Graunbøl Photographer: Andreas Stenmann

Page 13 Styling & concept: Marie Graunbøl Photographer: Mikkel Tjellesen

Page: 15 Styling & concept: Høeg Møller