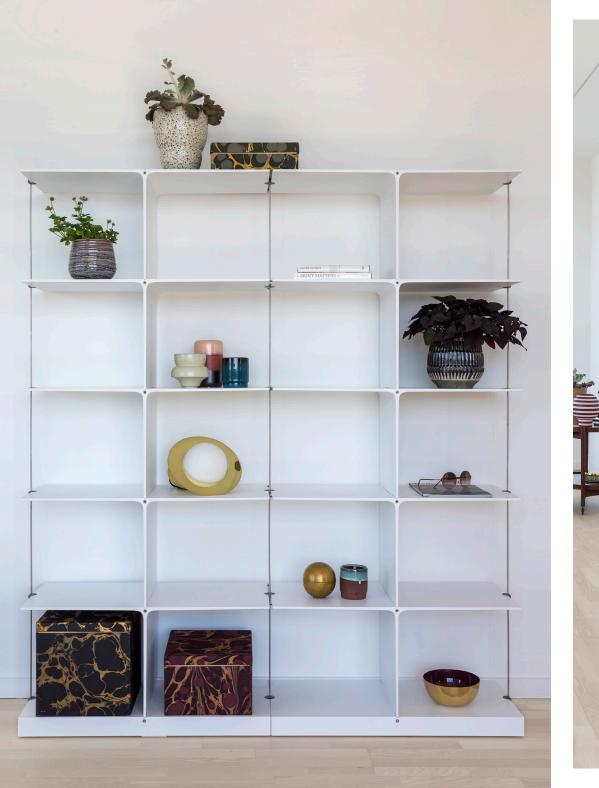

## **ULTIMATE VERSATILITY**

Its modular T-shaped elements can be stacked or placed next to one another with the possibility to add corners for the ultimate versatility.

## **ENDLESS POSSIBILITIES**

POISE is designed with a simple and sculptural expression that radiates elegance and clean lines. POISE is more architecture than a piece of furniture. It defines its surroundings and adds atmosphere to the room.

# DEFINES SPACES WITHOUT BECOMING A FOCAL POINT

It delicately delineates its surroundings without taking up much space, physically or visually. Designed as a simple sculptural expression, it exudes great elegance yet doesn't dominate the room.