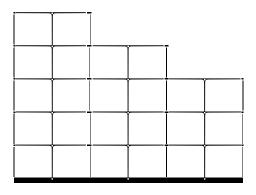

delicately delineates its surroundings without taking up much space, physically or visually. Designed as a simple sculptural expression, it exudes great elegance yet doesn't dominate the room.





# **POISE®** Configuration

Create your own personal configuration. Simply choose the length and height and whether you want to add corners.

#### POISE EXAMPLE / 1

H: 111.5 CM / L: 243 CM



#### **TOP VIEW**

ELEMENTS SEEN FROM ABOVE

| 1513 | 1523   | 1533 | 35 CM |
|------|--------|------|-------|
|      | 243 CM |      |       |

#### POISE EXAMPLE / 3

H: 181.5 CM / L: 243 CM



#### **TOP VIEW**

ELEMENTS SEEN FROM ABOVE

| 1515 | 15: | 25 | 1535 |   | 35 CM |
|------|-----|----|------|---|-------|
| -    | 243 | CM |      | 1 |       |

#### POISE EXAMPLE / 2

H: 181.5 CM / L: 243 CM



#### **TOP VIEW**

ELEMENTS SEEN FROM ABOVE

| 1513 | 1524   | 1535 | 35 CM |
|------|--------|------|-------|
|      | 243 CM |      |       |

#### POISE EXAMPLE / 4

H: 181.5 CM / L: 197,5 CM / D: 116 CM









### PHOTOGRAPHY

Page 3 Martin Bubandt

Page 5, 6, 7, 17, 19 Heimstaden / Gate Noir Photographer: Andreas Mikkel Hansen Styling & concept: Design Circus

Styling & concept: Marie Graunbøl Photographer: Andreas Stenmann

Page 13 Styling & concept: Marie Graunbøl Photographer: Mikkel Tjellesen

Page: 15 Styling & concept: Høeg Møller