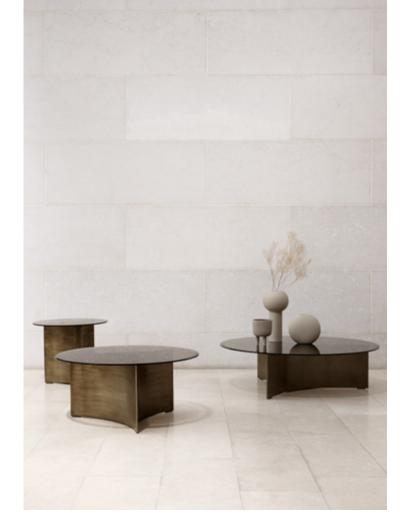

## CONTEMPORARY DESIGN WITHOUT COMPROMISE

Inspired by the harbour bollards used to moor vessels. The perfect equilibrium between shapes and materials, and with a simple, yet strong graphical silhouette, Poller suits any interior design. A heavy base made of marble provides the right balance point and gives the table an elegant and contemporary appearance.