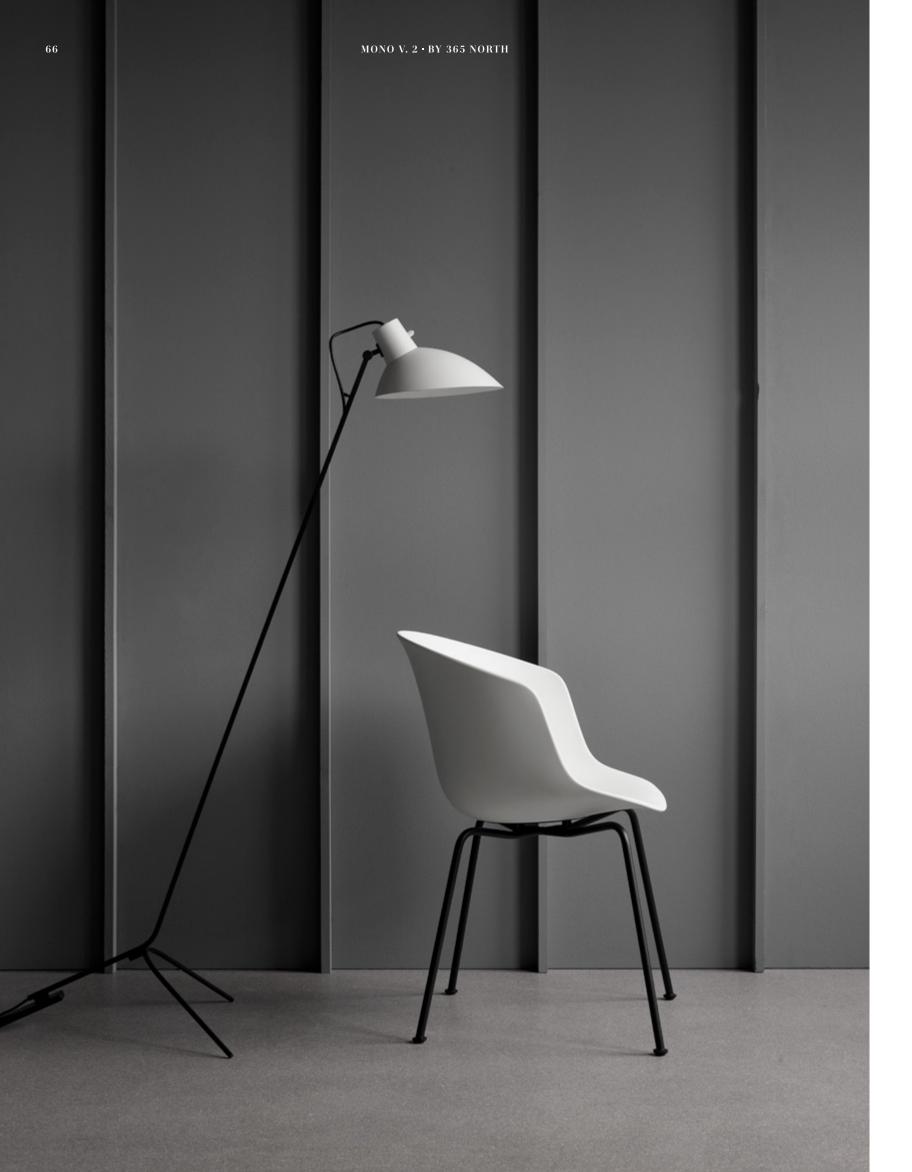

## EMBRACE MONOCHROMATIC WITH MONO

The original design is a monochromatic dream for design enthusiasts. One colour for each chair, making it all about the shape and not the contrast. And if you love contrast, why not go for black and white.