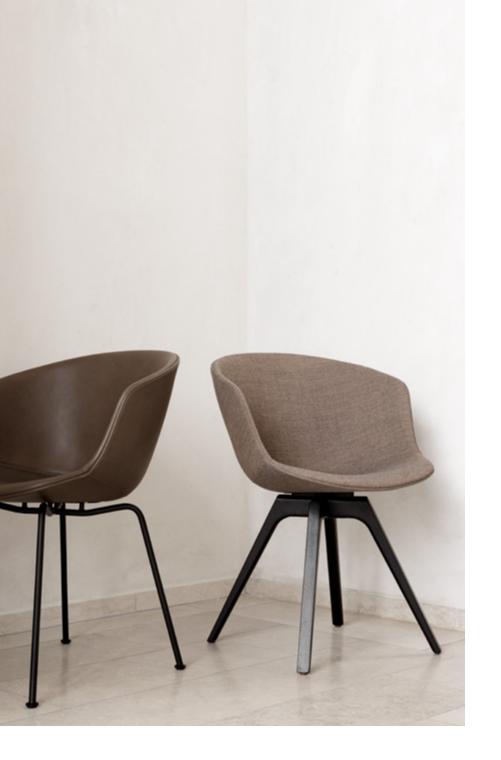

## EMBRACE MONOCHROMATIC WITH MONO

The original design is a monochromatic dream for design enthusiasts. One colour for each chair, making it all about the shape and not the contrast. And if you love contrast, why not go for black and white.