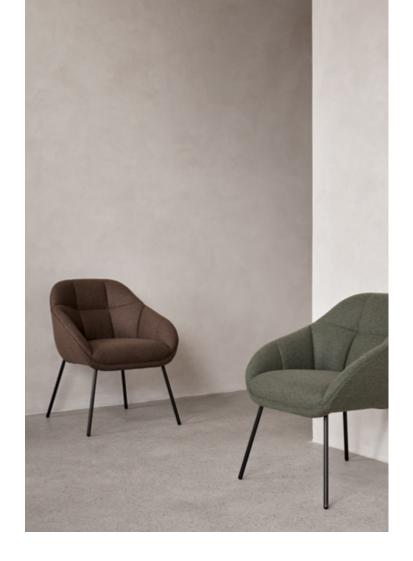

# CLASSIC EDGE

2020

A soft and shaped shell with support in all the right places, and a light frame, that makes the slightly puffed seat stand out.

The Mango lounge chair breathes contemporary life into a classic silhouette. The soft, rolling interior of the chair, inspired by a mango fruit, cut into a square pattern. Innovation in an elegant shell makes the Mango a versatile and extremely comfortable chair that suits any occasion and setting. The Mango chair is now featured in a smaller version as well.