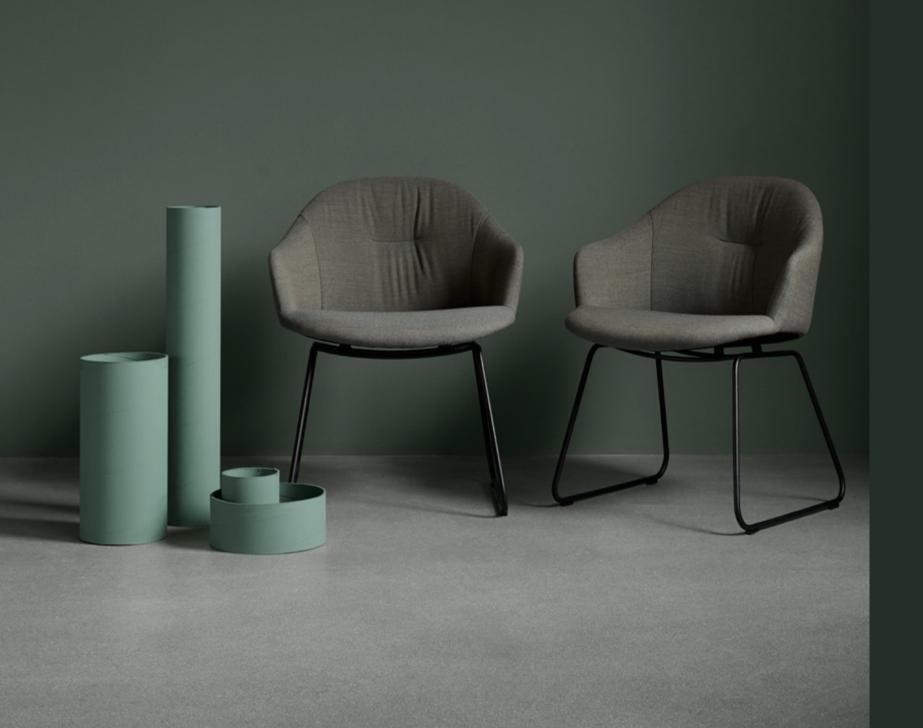

A collar is a rounded shape, which usually hugs the neck tightly to sharpen a look and make it more exclusive. The Collar chair design emulates that shape and creates a chair that does not compromise on anything.