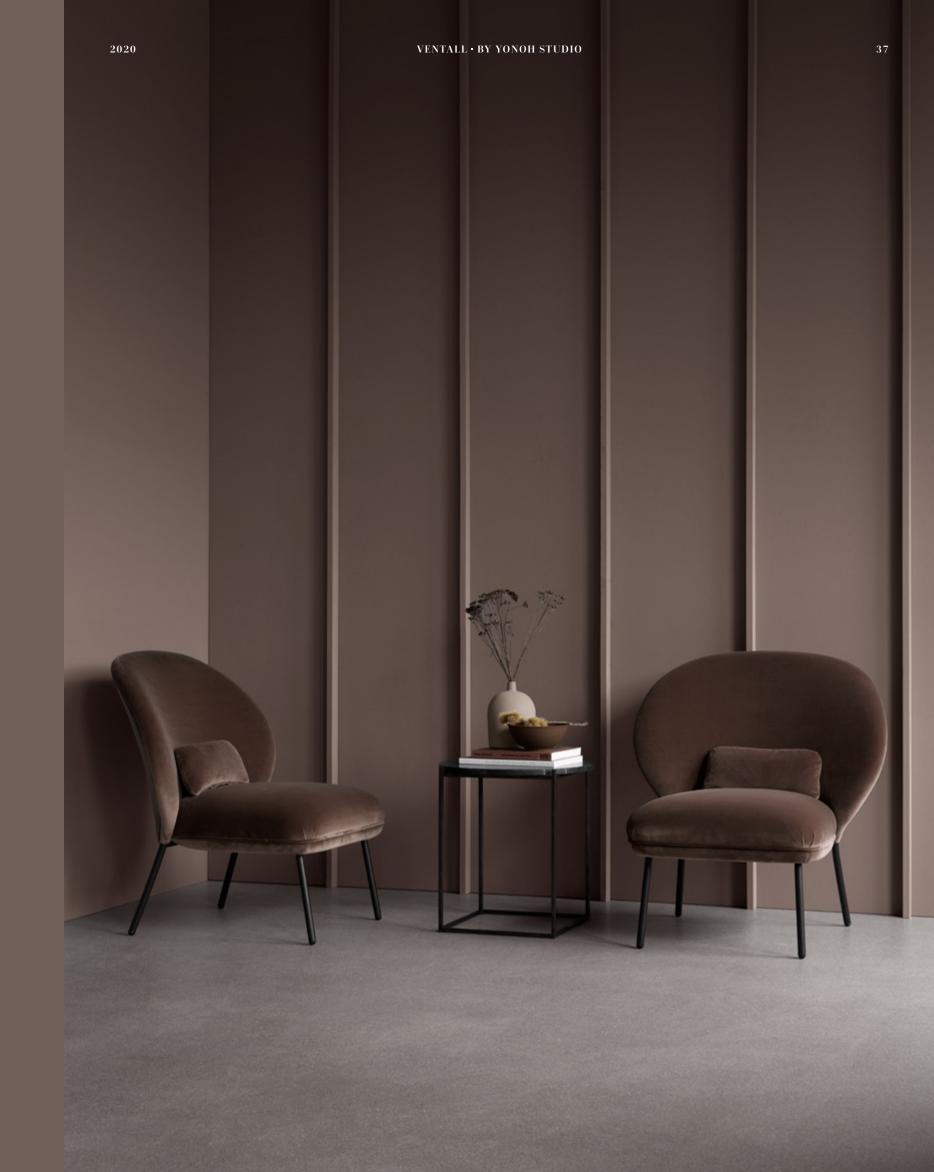

The curves of the Ventall chair gives it the light and feathery feel of an old-fashioned fan; however there is nothing old-fashioned about this piece – an essentially interesting addition to our collection.

| DESIGN                 | MODULE              | FABRIC                           | DESIGN           | MODULE           | FABRIC                   |
|------------------------|---------------------|----------------------------------|------------------|------------------|--------------------------|
| s. 06<br>FLOEMA        | Dining table        |                                  | s. 28<br>SUNDAY  | Chair & Stool    | Merit col. 935           |
| s. 07<br>SEPAL         | Dining chairs       | Fiord col. 961                   | s. 30<br>CHILI   | Chair & Stool    | Harmony col. 1106 & 3102 |
| s. 08<br>KITE          | 3-seater            | Como col. 08                     | s. 32<br>LOBBY   | Chair & Sofa     | Senza col. 14            |
| s. 09<br>FLOEMA        | Medium table        |                                  | s. 33<br>FLOEMA  | Small table      |                          |
| s. 10<br>HALF&HALF     | Lounge chair        | North col. 04 & 06               | s. 34<br>RAFT    | Module 5 & 8     | Cuddle col. 02           |
| s. 12<br>SEPAL         | Lounge chair & sofa | Fiord col. 951 & 961             | s. 34<br>POLLER  | Low table        |                          |
| s. 13<br>FLOEMA        | Oval table          |                                  | s. 36<br>CIRCLE  | Occasional table | Black Marble             |
| s. 14<br>CALIBRE       | Table               |                                  | s. 36<br>VENTALL | Chair            | Senza col. 04            |
| s. 15<br>SAIL          | Chair               | Jamie col. 02                    | s. 38<br>AERO    | Chair & Stool    | Treviso Dark Brown       |
| s. 16<br>TIP TOE       | Bench Large         | Black Buttero                    | s. 38<br>CIRCLE  | Occ. table       | Black Marble             |
| s. 18<br>COIN          | Dining table        |                                  | s. 40<br>LILIN   | 2.5-seater       | Merit col. 041           |
| s. 19<br>MONO W. COVER | Version 2           | Buttero Marrone                  | s. 41<br>FLOEMA  | Table            |                          |
| s. 20<br>MAHO          | Module 25 & 10      | Navona col. 02                   | s. 42<br>CASPAR  | Chair            | Treviso Dark Brown       |
| s. 22<br>POFF          | Module 8, 7 & 2     | Sasso col. 02                    | s. 44<br>OLLIE   | Chair            | Merit col. 033 & 041     |
| s. 23<br>CIRCLE        | Coffee table        | Black Marble                     | s. 44<br>FLOEMA  | Small table      |                          |
| s. 24<br>CANOE         | Daybed              | Buttero Cuoio                    | s. 46<br>VISTA   | Chair & Sofa     | Lana col. 02 & 04        |
| s. 26<br>Mono w. cover | Version 2 & 3 Bu    | uttero Marrone & Canvas col. 264 | s. 46<br>POLLER  | High table       |                          |