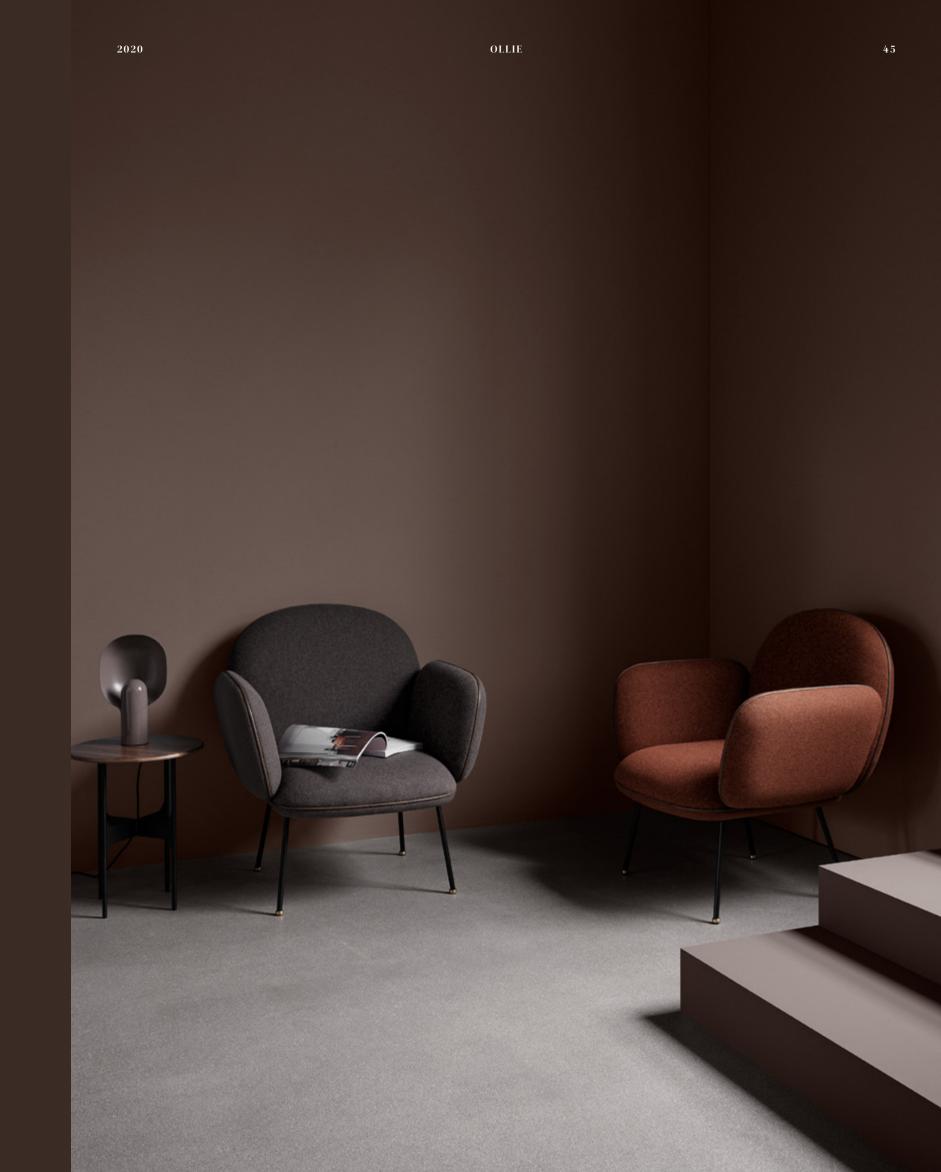

A curvaceous silhouette that is distinctly pleasing to the eye. Slim legs with brass details combined with the voluminous body give a recognizable and heavenly lounge expression to the Ollie chair. The leather detail piping presents the opportunity to create a personal touch.