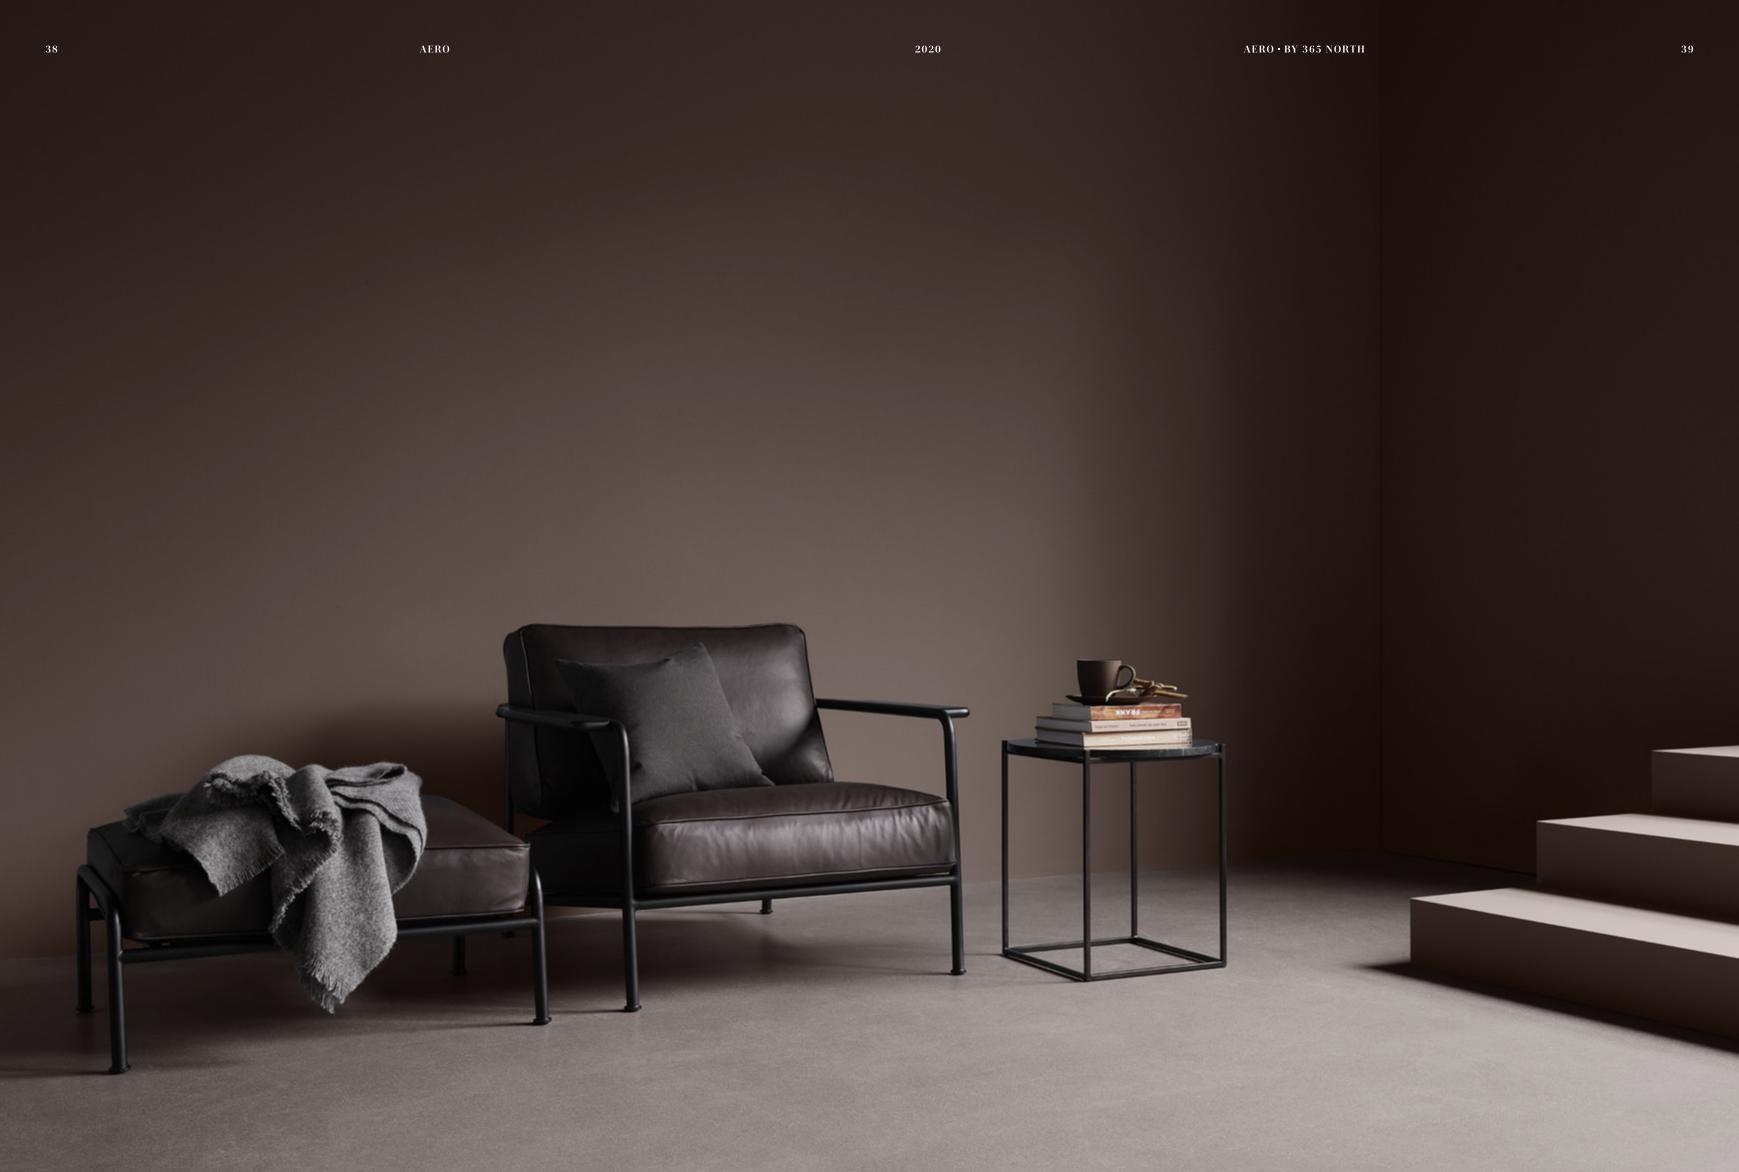

## EMBRACE MONOCHROMATIC WITH MONO

The original design is a monochromatic dream for design enthusiasts. One colour for each chair, making it all about the shape and not the contrast. And if you love contrast, why not go for black and white.