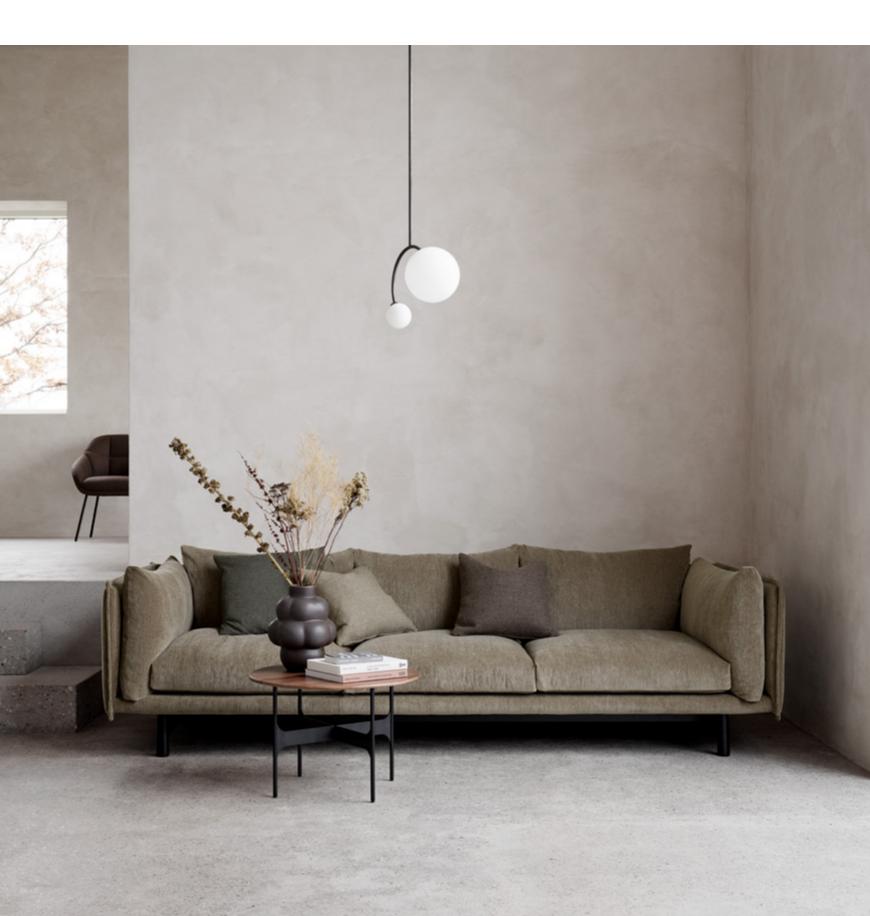

#### KITE, FINE STRUCTURE & WELL CRAFTED

A lounge sofa concept with generous dimensions and a timeless aesthetic. Based on traditional construction and layout, Kite provides a unique character through refined details and proportions. The sofa has distinguishing features and well-crafted design elements, yet maintains a humble and inclusive form.