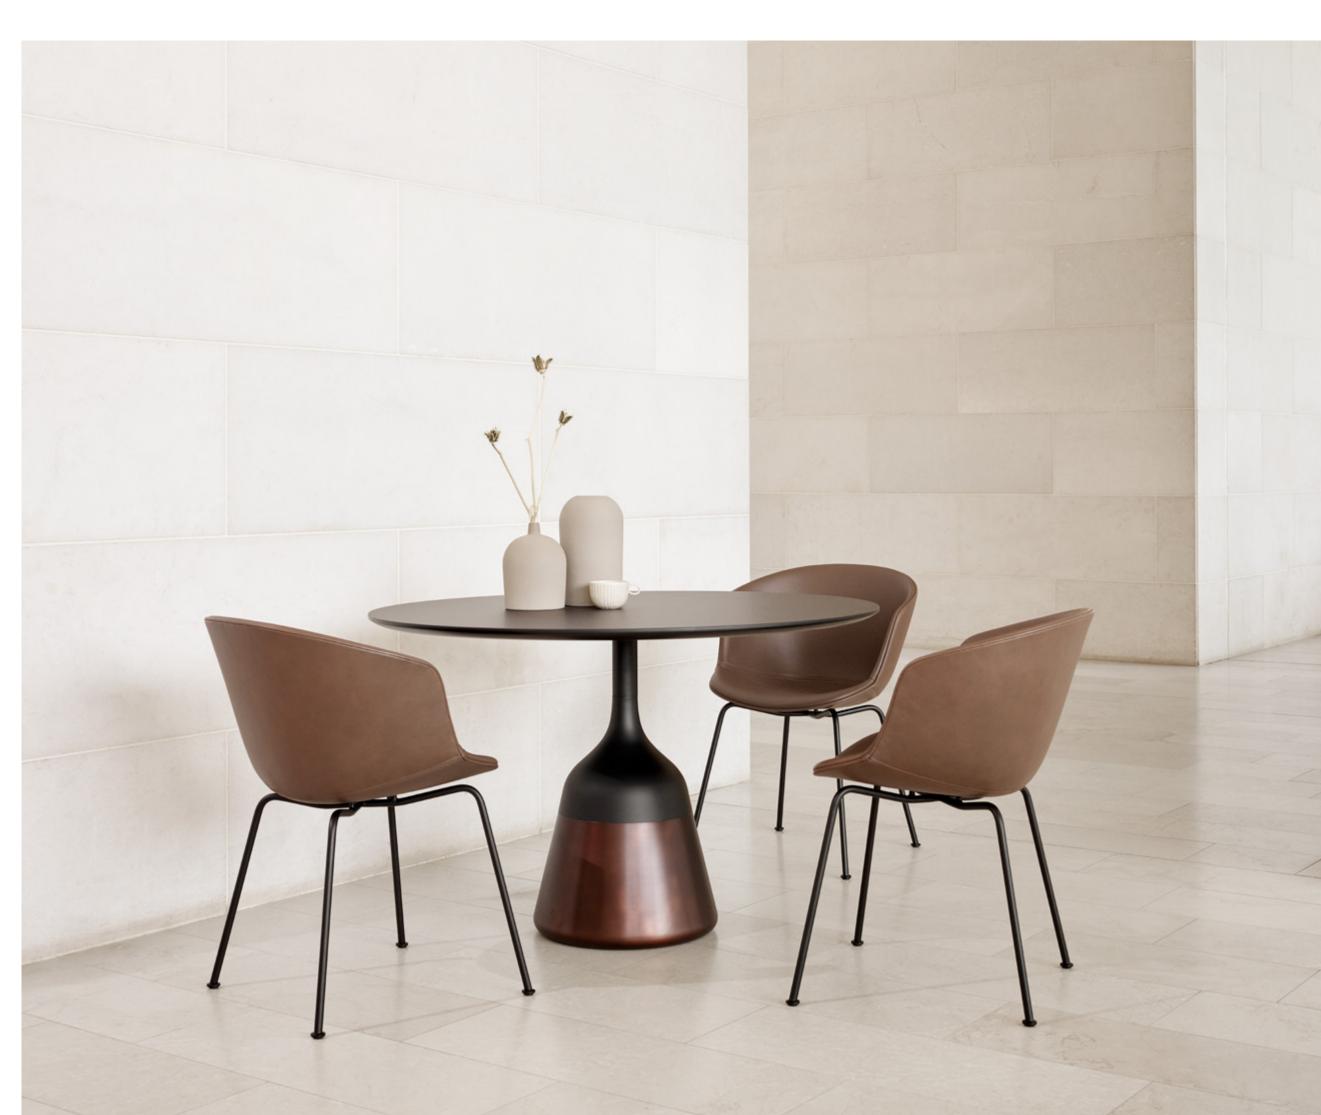

## COIN TABLE AN ICONIC SHAPE

The Maho sofa is an impactful piece, for which there are countless combinations, depending on your needs. This super-lounger, with its generous demeanour, is a true retreat in which loose down cushions offer the ultimate in snug comfort.

#### MAHO INCLUDES WOOD & MARBLE **DETAILS**

Floating, feeling lazy, drifting slowly. These calming feelings form the inspiration for this daybed. A low platform that invites you to take a well-earned break. With curves and lines inspired by the well-composed symmetry of the Canoe.