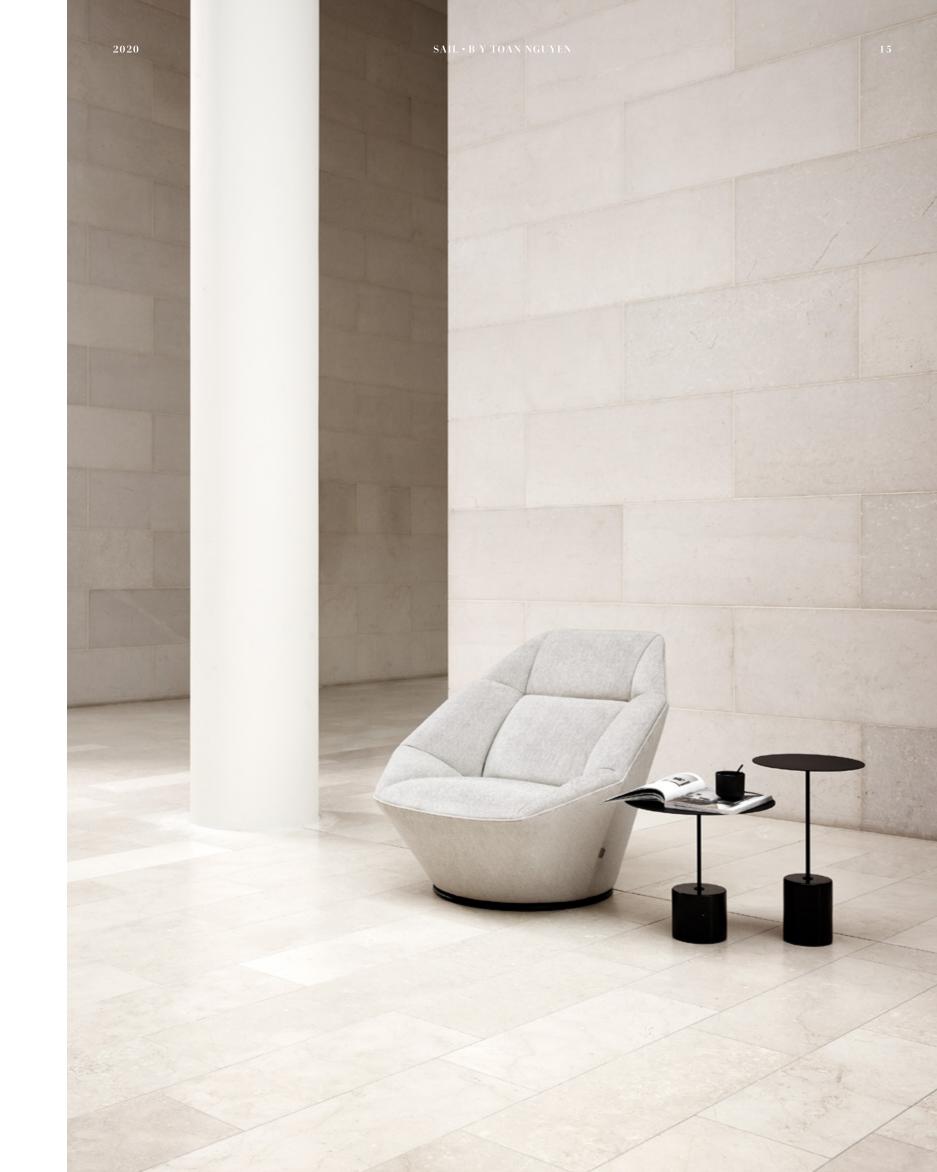

## AESTHETIC AND FUNCTIONAL DNA IN A LOUNGE SETTING

Believing design does not have to be a singular expression, we create different versions of our products to adapt to different environments.

A chair, subtle yet full of expression and combined with delicate side tables, it creates a signature style that will certainly be noticed. The Sail chair adds extra versatility with its swivel base.