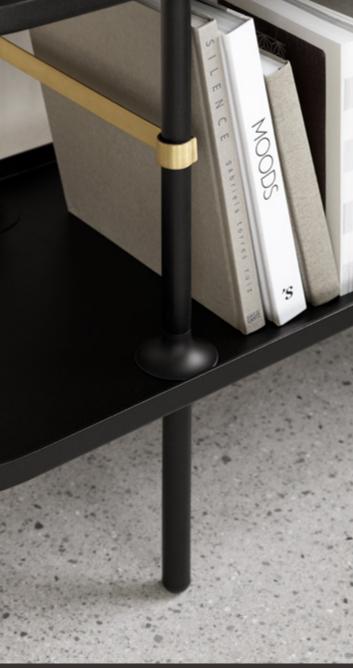

A sculptural design that is inspired by childhood games and creating with building blocks. A strong and creative multi-purpose structure with shelves placed logically, yet decoratively for storing books, personal belongings and memorabilia. The Slice is available in three versions, making it easily adaptable to your needs and desires.