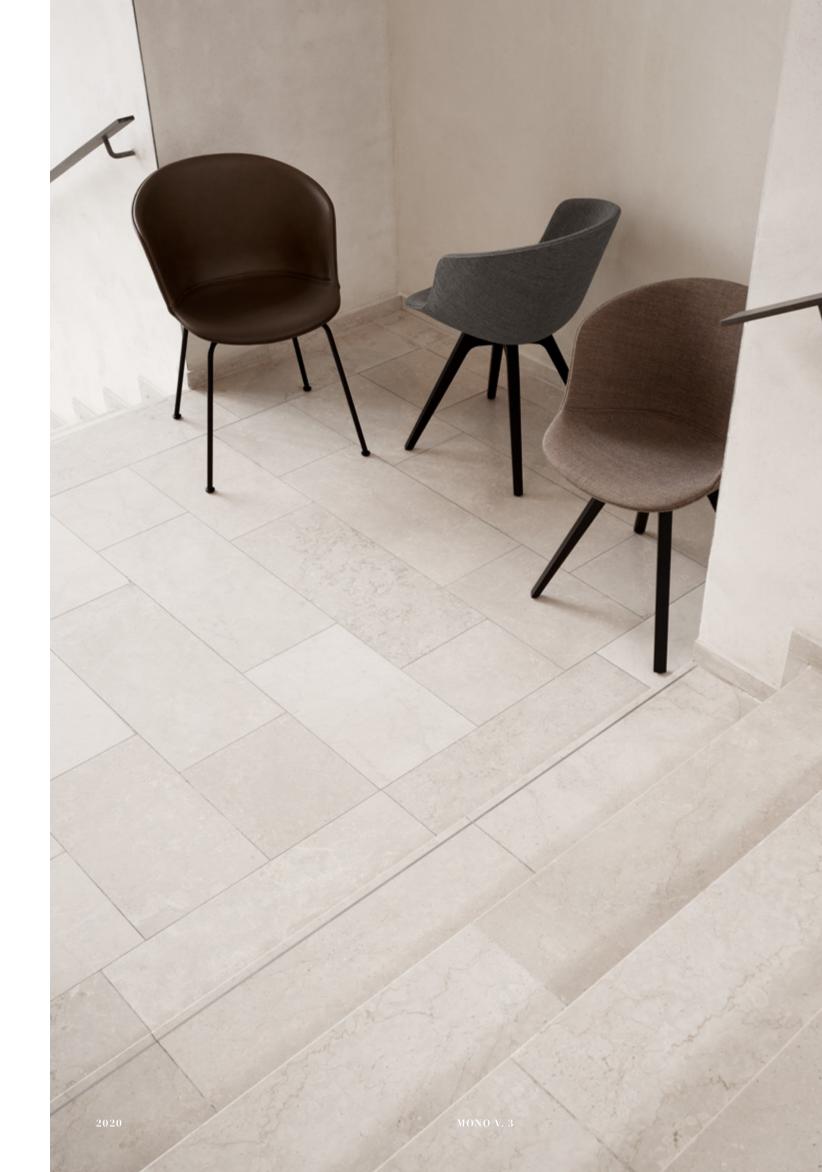

## EMBRACE MONOCHROMATIC WITH MONO

The original design is a monochromatic dream for design enthusiasts. One colour for each chair, making it all about the shape and not the contrast. And if you love contrast, why not go for black and white.