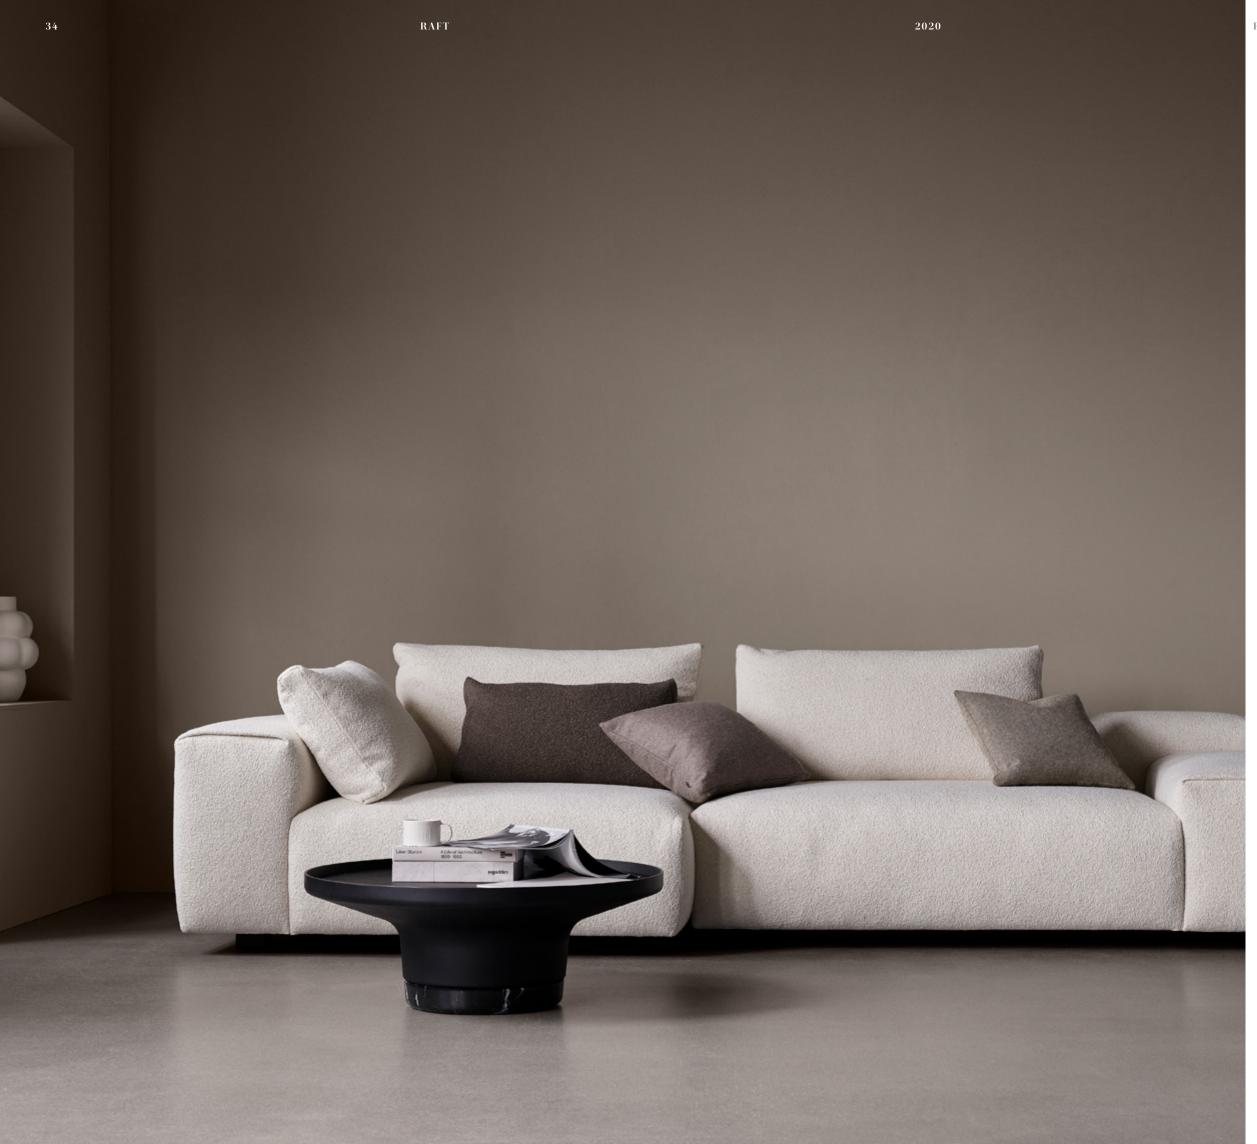

| DESIGN                 | MODULE              | FABRIC                           | DESIGN           | MODULE           | FABRIC                   |
|------------------------|---------------------|----------------------------------|------------------|------------------|--------------------------|
| s. 06<br>FLOEMA        | Dining table        |                                  | s. 28<br>SUNDAY  | Chair & Stool    | Merit col. 935           |
| s. 07<br>SEPAL         | Dining chairs       | Fiord col. 961                   | s. 30<br>CHILI   | Chair & Stool    | Harmony col. 1106 & 3102 |
| s. 08<br>KITE          | 3-seater            | Como col. 08                     | s. 32<br>LOBBY   | Chair & Sofa     | Senza col. 14            |
| s. 09<br>FLOEMA        | Medium table        |                                  | s. 33<br>FLOEMA  | Small table      |                          |
| s. 10<br>HALF&HALF     | Lounge chair        | North col. 04 & 06               | s. 34<br>RAFT    | Module 5 & 8     | Cuddle col. 02           |
| s. 12<br>SEPAL         | Lounge chair & sofa | Fiord col. 951 & 961             | s. 34<br>POLLER  | Low table        |                          |
| s. 13<br>FLOEMA        | Oval table          |                                  | s. 36<br>CIRCLE  | Occasional table | Black Marble             |
| s. 14<br>CALIBRE       | Table               |                                  | s. 36<br>VENTALL | Chair            | Senza col. 04            |
| s. 15<br>SAIL          | Chair               | Jamie col. 02                    | s. 38<br>AERO    | Chair & Stool    | Treviso Dark Brown       |
| s. 16<br>TIP TOE       | Bench Large         | Black Buttero                    | s. 38<br>CIRCLE  | Occ. table       | Black Marble             |
| s. 18<br>COIN          | Dining table        |                                  | s. 40<br>LILIN   | 2.5-seater       | Merit col. 041           |
| s. 19<br>MONO W. COVER | Version 2           | Buttero Marrone                  | s. 41<br>FLOEMA  | Table            |                          |
| s. 20<br>MAHO          | Module 25 & 10      | Navona col. 02                   | s. 42<br>CASPAR  | Chair            | Treviso Dark Brown       |
| s. 22<br>POFF          | Module 8, 7 & 2     | Sasso col. 02                    | s. 44<br>OLLIE   | Chair            | Merit col. 033 & 041     |
| s. 23<br>CIRCLE        | Coffee table        | Black Marble                     | s. 44<br>FLOEMA  | Small table      |                          |
| s. 24<br>CANOE         | Daybed              | Buttero Cuoio                    | s. 46<br>VISTA   | Chair & Sofa     | Lana col. 02 & 04        |
| s. 26<br>Mono w. cover | Version 2 & 3 Bu    | uttero Marrone & Canvas col. 264 | s. 46<br>POLLER  | High table       |                          |