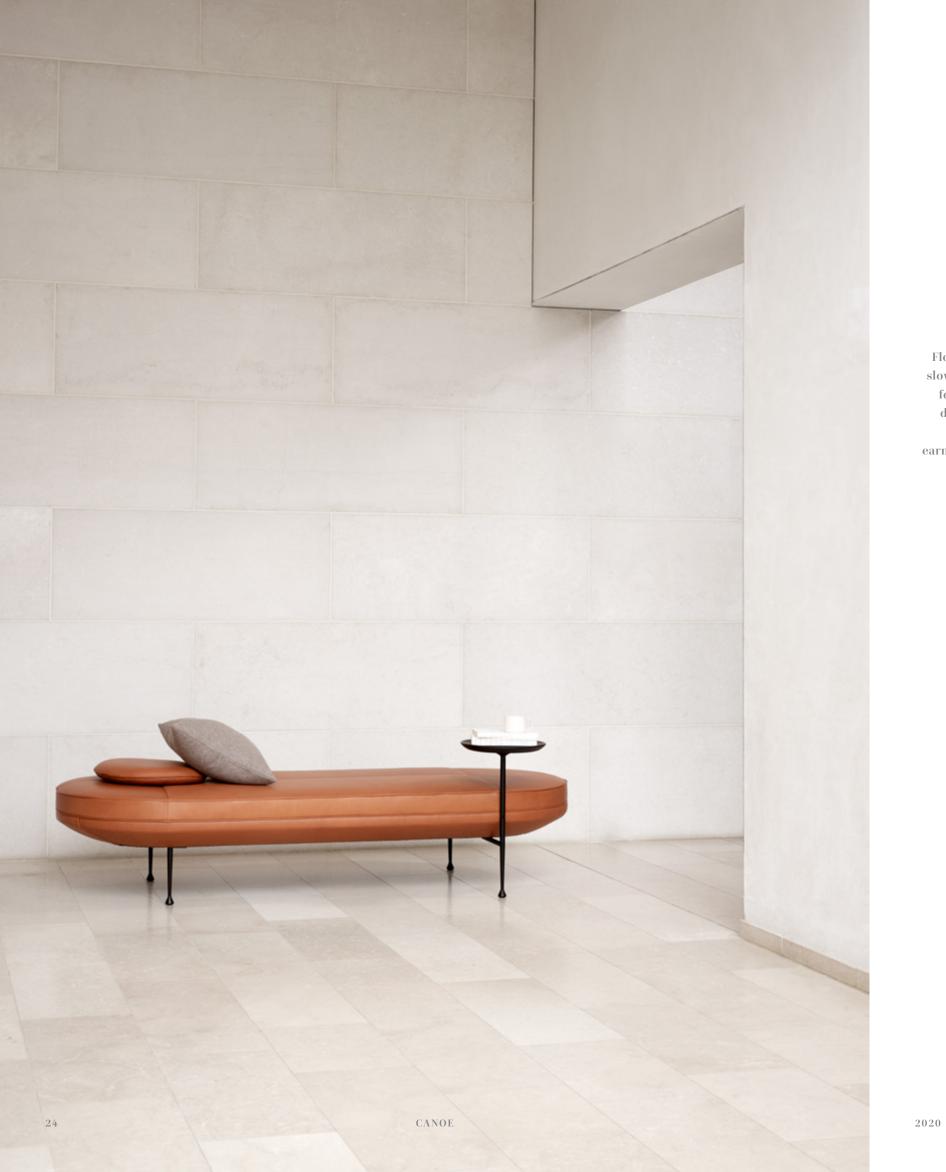

#### MAHO INCLUDES WOOD & MARBLE **DETAILS**

Floating, feeling lazy, drifting slowly. These calming feelings form the inspiration for this daybed. A low platform that invites you to take a well-earned break. With curves and lines inspired by the well-composed symmetry of the Canoe.

# WELL-COMPOSEDSYMMETRY