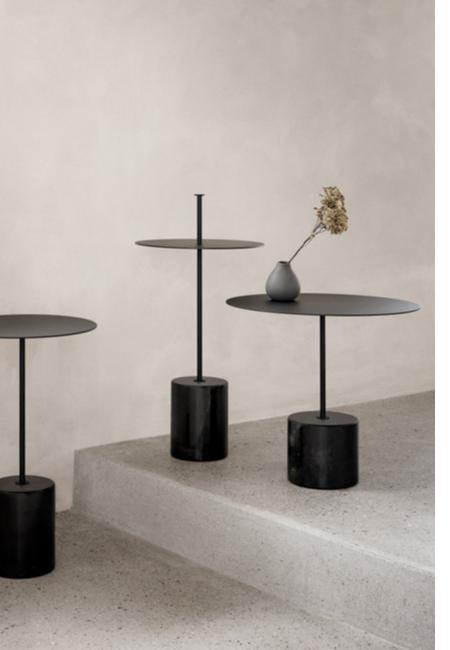

## CONTEMPORARY DESIGN WITHOUT COMPROMISE

Inspired by the harbour bollards used to moor vessels. The perfect equilibrium between shapes and materials, and with a simple, yet strong graphical silhouette, Poller suits any interior design. A heavy base made of marble provides the right balance point and gives the table an elegant and contemporary appearance.