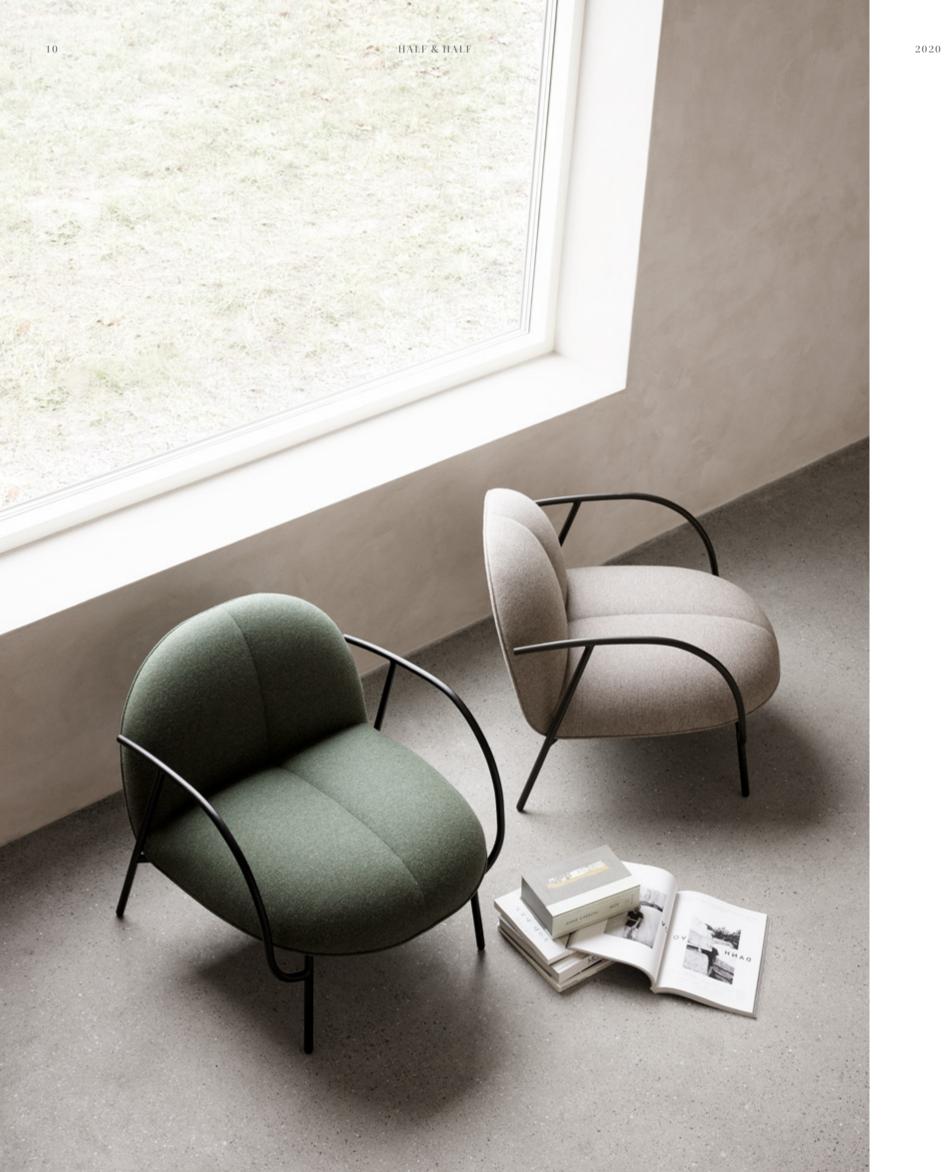

### CHARACTER AND CHAIR IN ONE

With its soft shape and organic character, Half&Half provides comfort and oozes cosiness in both public places and private homes. The ambience of the chair is half functional, half sculptural, while being minimalistic, expressive and absolutely charming.