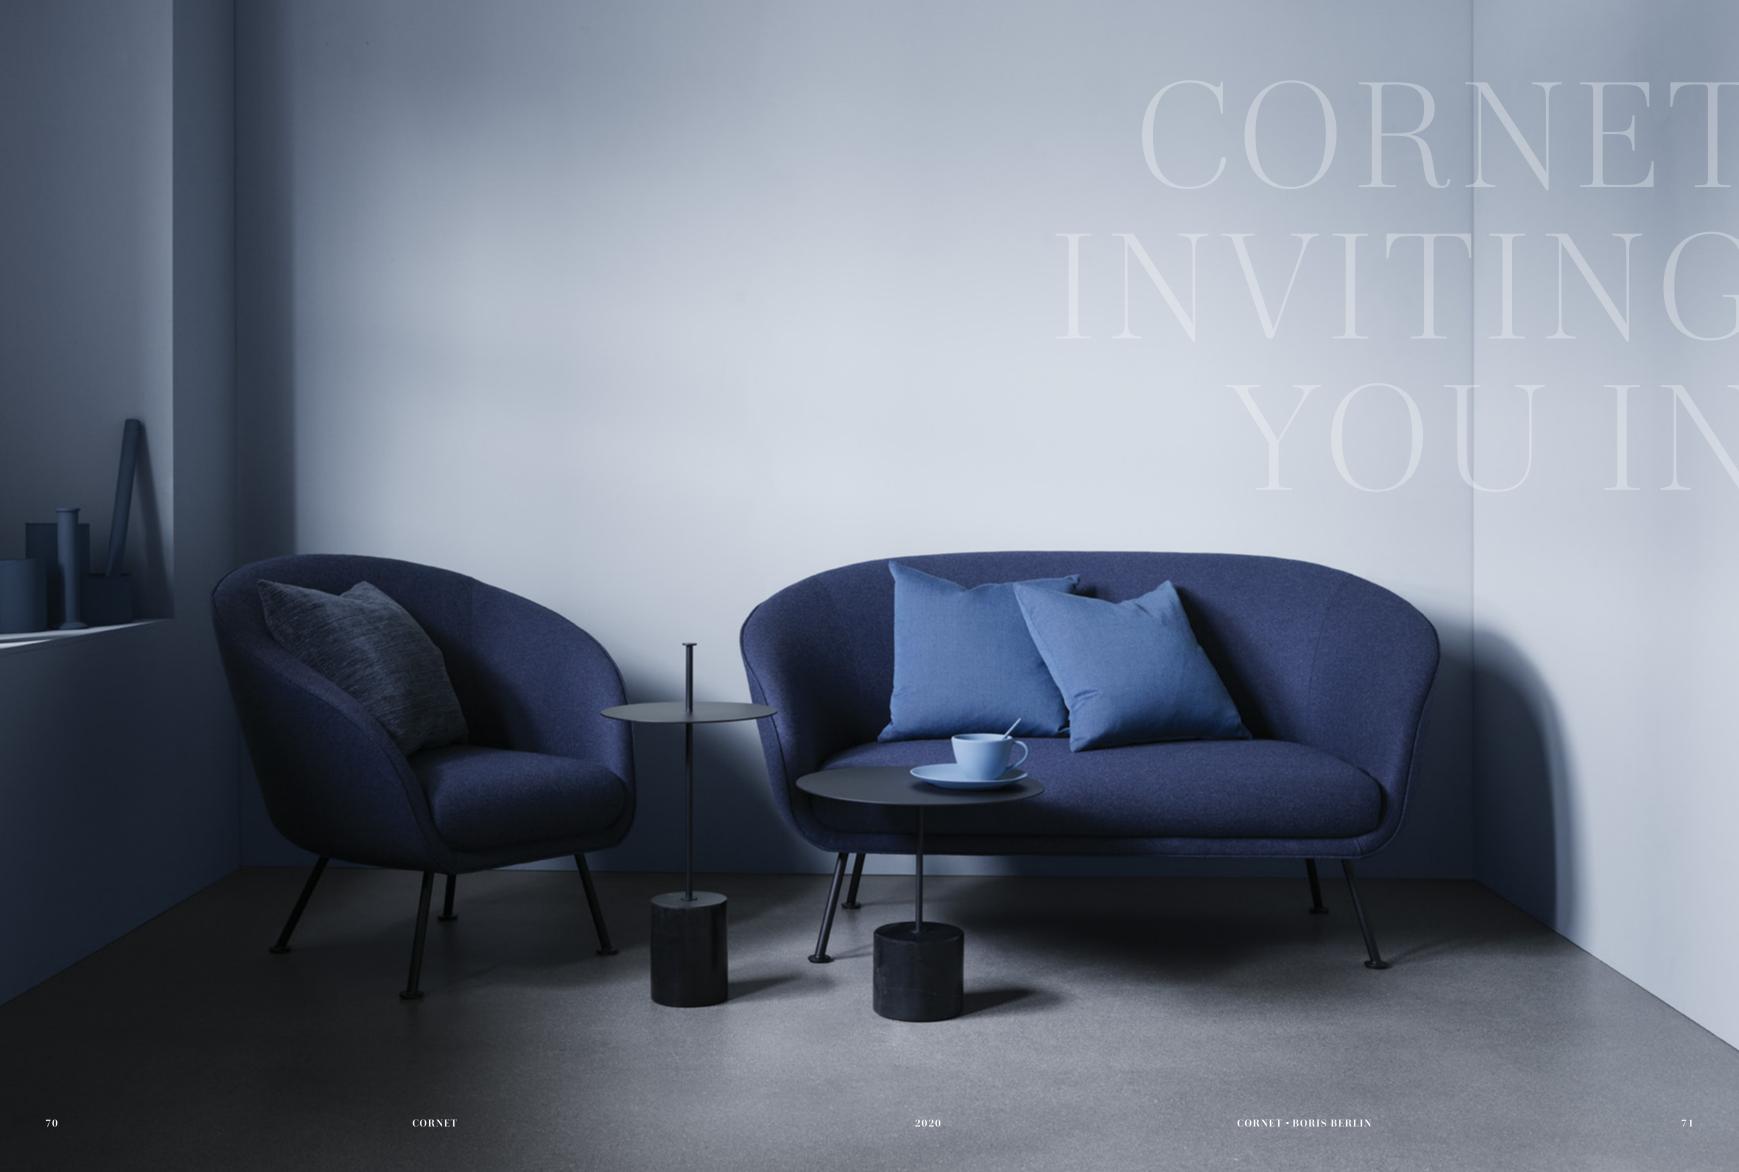

### BOOMERANG, ALIGNED WITH CONFIDENCE

Playing with the angular shape, the overall geometry of this design is aligned in one direction. The light silhouette and legs placed at its very corner point is a beautiful combination. Every detail brings elegance to this design and