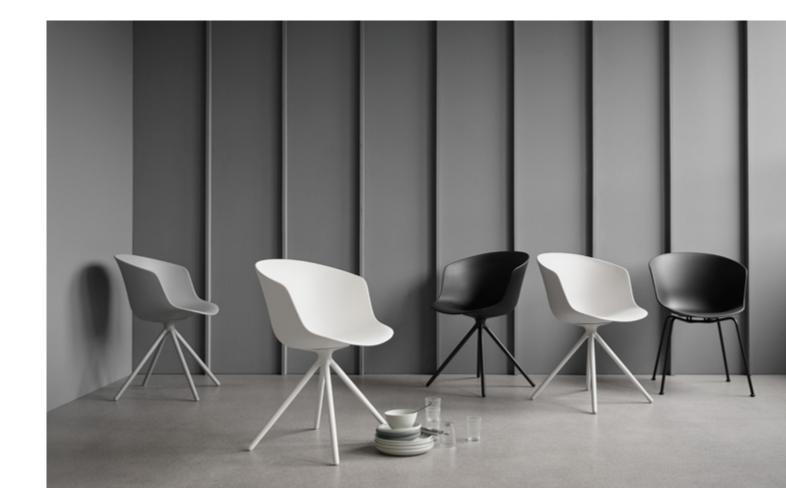

## EMBRACE MONOCHROMATIC WITH MONO

The original design is a monochromatic dream for design enthusiasts. One colour for each chair, making it all about the shape and not the contrast. And if you love contrast, why not go for black and white.