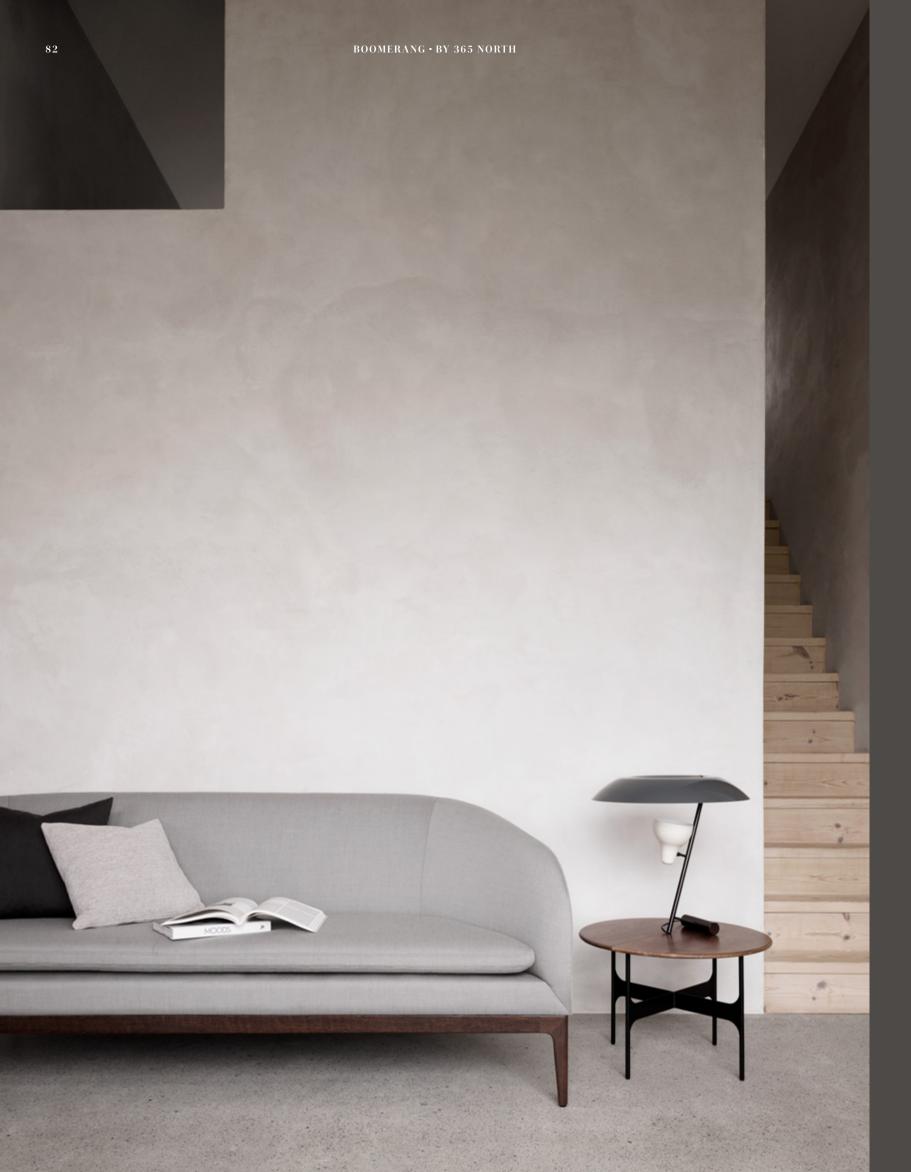

### BOOMERANG, ALIGNED WITH CONFIDENCE

Playing with the angular shape, the overall geometry of this design is aligned in one direction. The light silhouette and legs placed at its very corner point is a beautiful combination. Every detail brings elegance to this design and