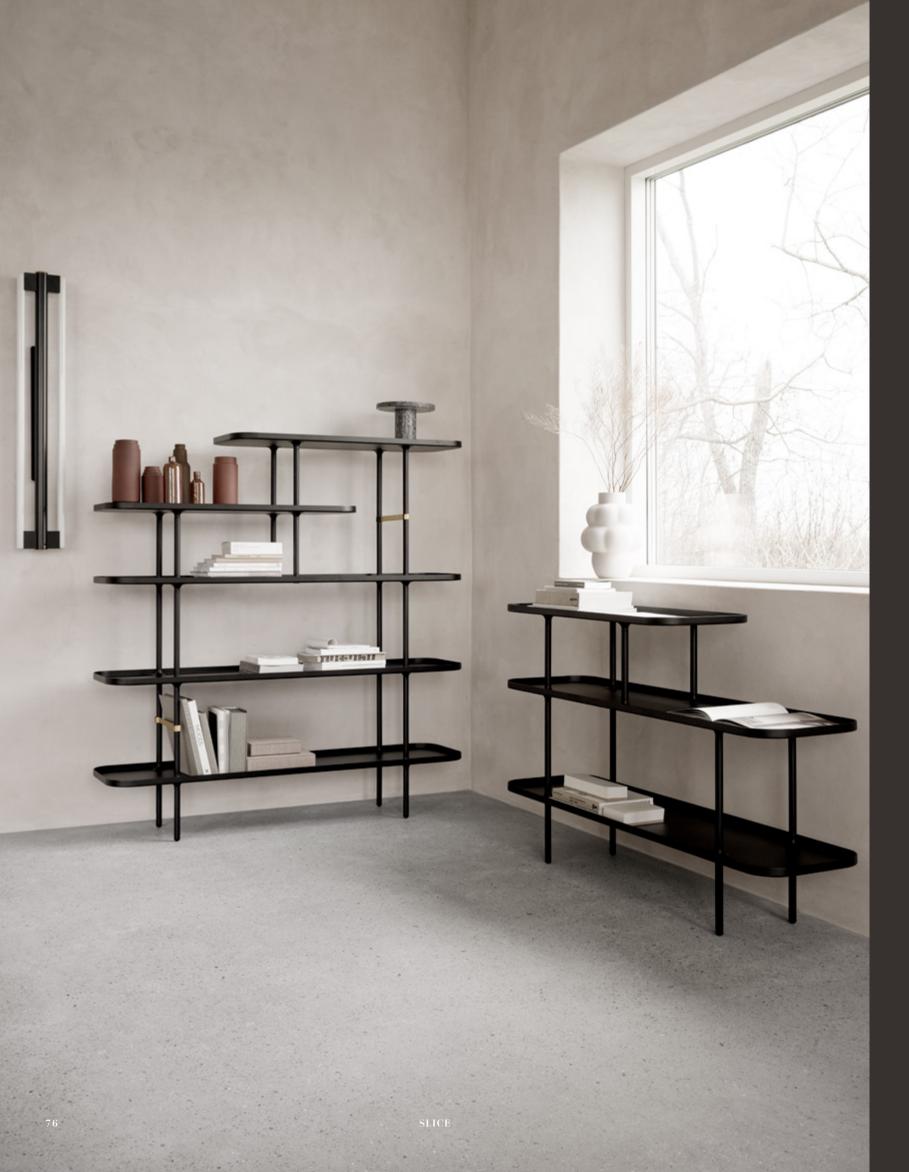

A sculptural design that is inspired by childhood games and creating with building blocks. A strong and creative multi-purpose structure with shelves placed logically, yet decoratively for storing books, personal belongings and memorabilia. The Slice is available in three versions, making it easily adaptable to your needs and desires.