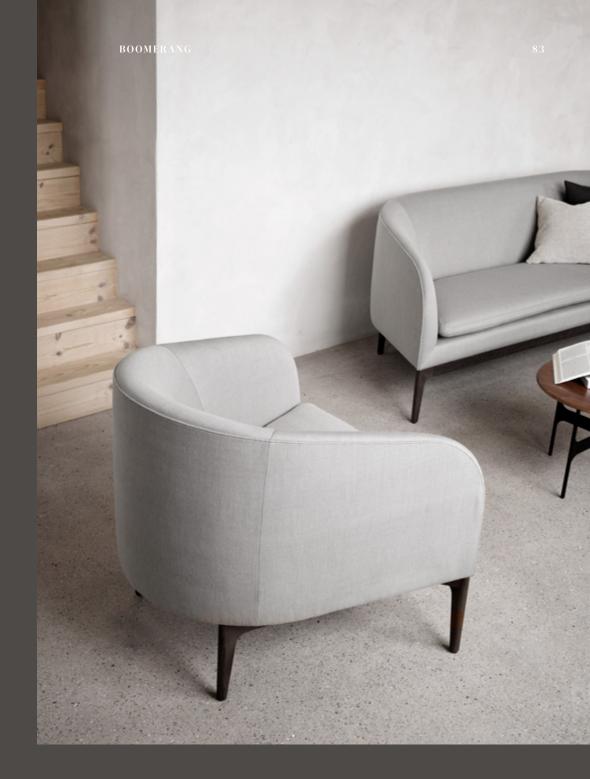

### BOOMERANG, ALIGNED WITH CONFIDENCE

Playing with the angular shape, the overall geometry of this design is aligned in one direction. The light silhouette and legs placed at its very corner point is a beautiful combination. Every detail brings elegance to this design and