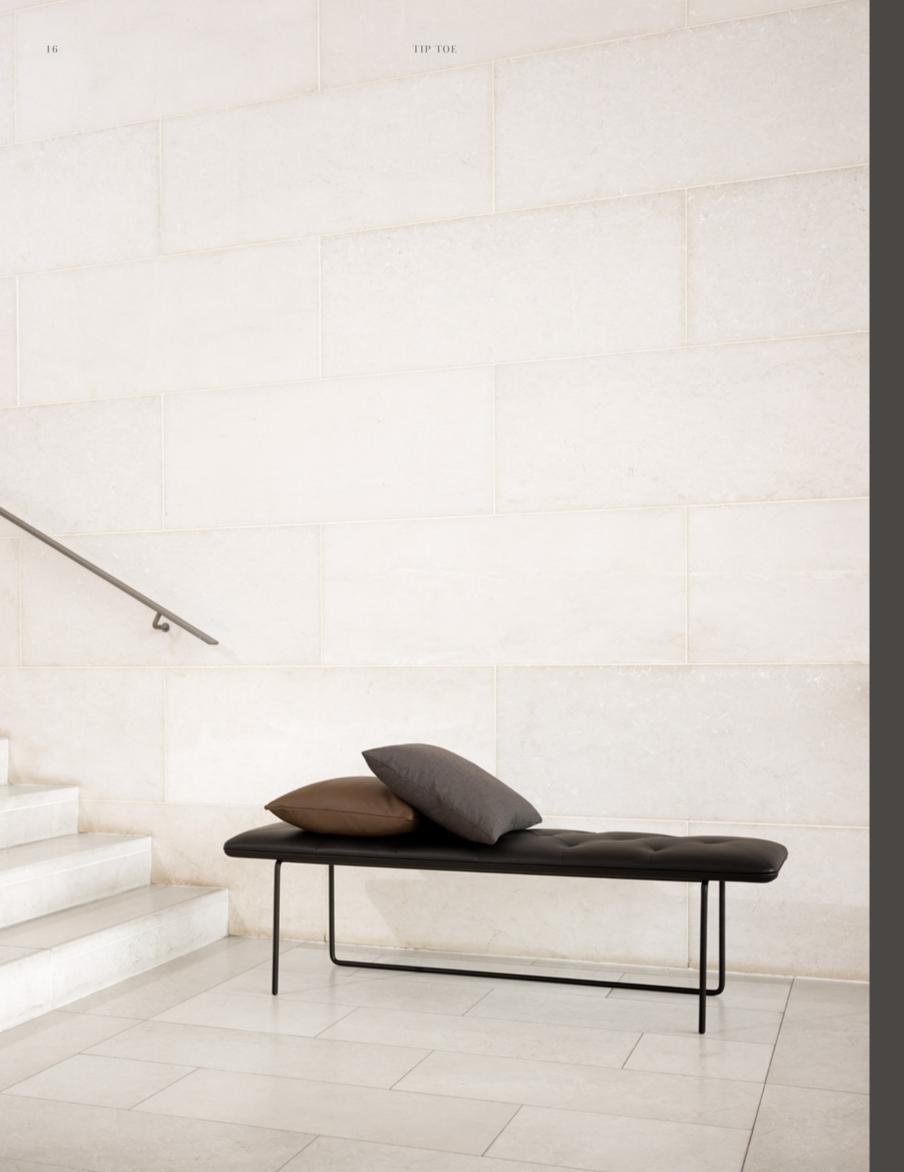

Elegant, and simplistic, yet soft and comfortable. A bench equally suitable for narrow hallways, bedrooms or living rooms. A light design with a comfortable and soft look which invites you to take a seat when you

## TIP-TOE IN LIGHT STYLE

18 MONO V. 2 · BY 365 NORTH 2020

With a clear reference to its name – Coin – a round and endless loop, the circle is one of the most versatile geometric shapes. Easy to position and ideally suited for dining and sharing. Elegantly displayed with the Mono chair.