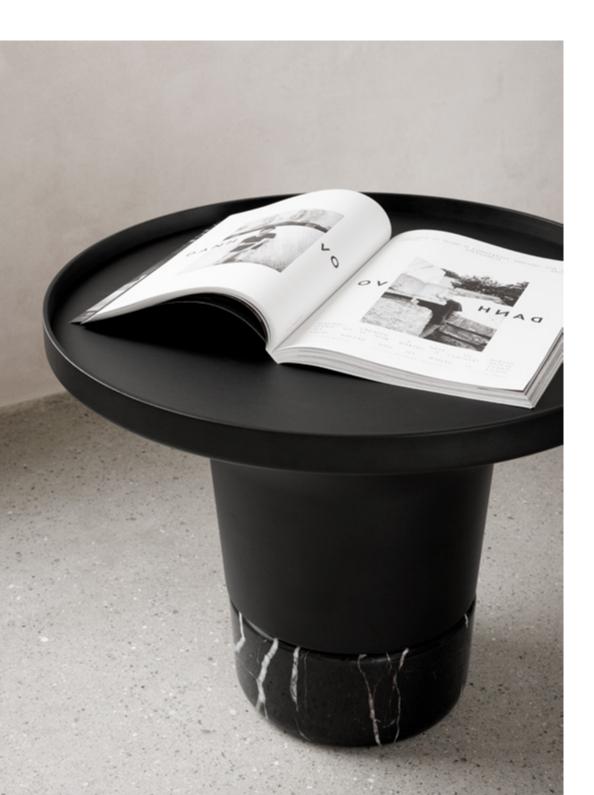

## CONTEMPORARY DESIGN WITHOUT COMPROMISE

Inspired by the harbour bollards used to moor vessels. The perfect equilibrium between shapes and materials, and with a simple, yet strong graphical silhouette, Poller suits any interior design. A heavy base made of marble provides the right balance point and gives the table an elegant and contemporary appearance.