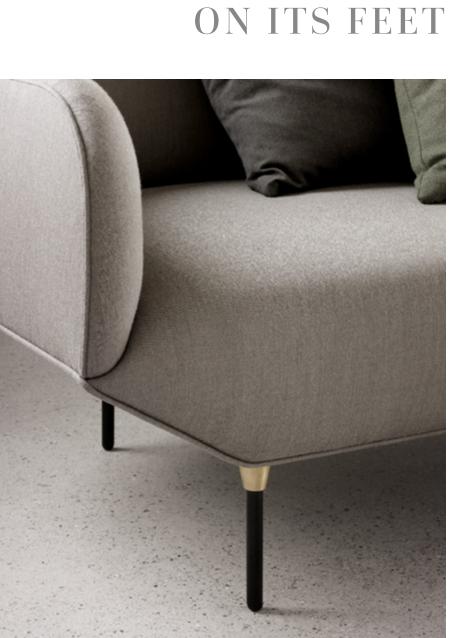

The minimal and elegant body of the sofa manages an act of balance, like a delicate ballerina, offering you a seat. Small brass details to catch the eye and draw attention to the slim legs are a unique feature of Balé as it balances easily and provides a distinct style.