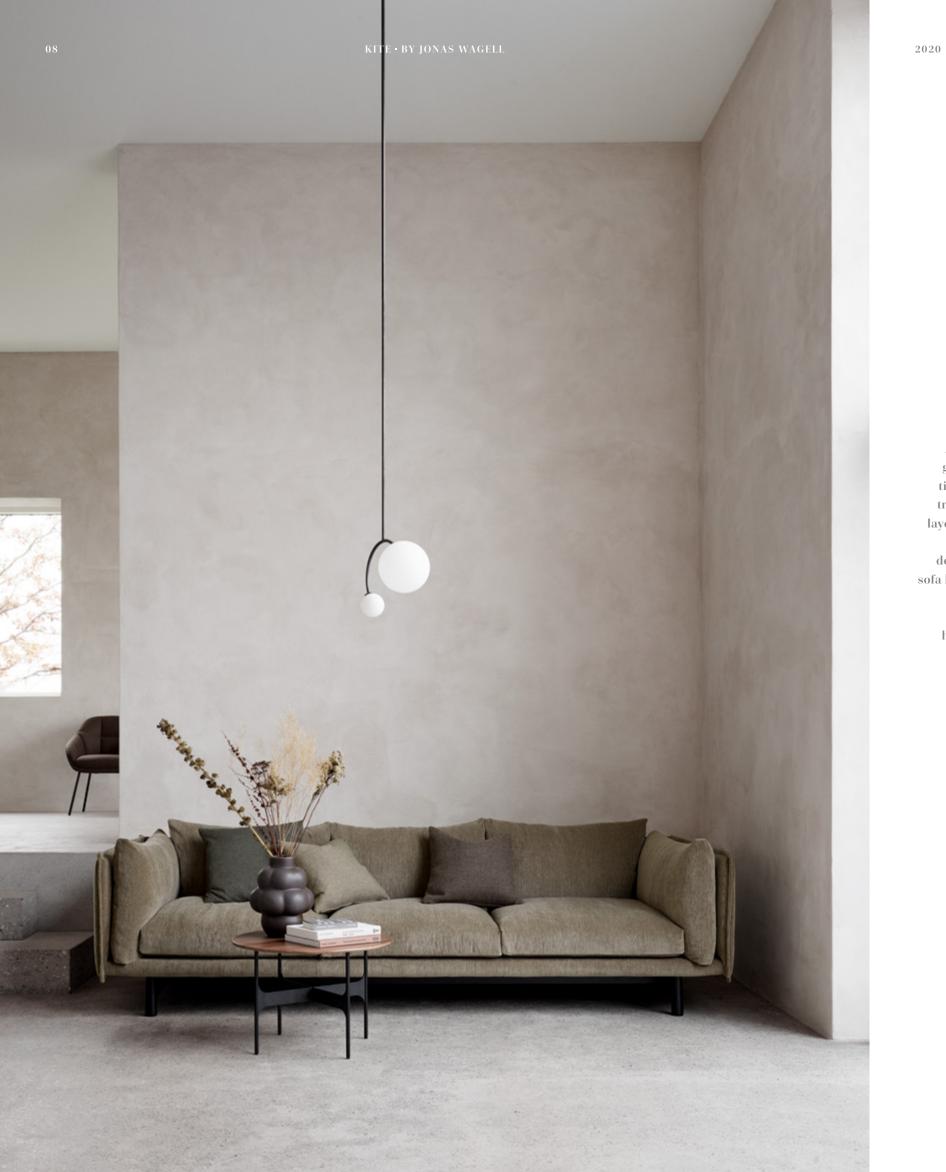

#### KITE, FINE STRUCTURE & WELL CRAFTED

A lounge sofa concept with generous dimensions and a timeless aesthetic. Based on traditional construction and layout, Kite provides a unique character through refined details and proportions. The sofa has distinguishing features and well-crafted design elements, yet maintains a humble and inclusive form.