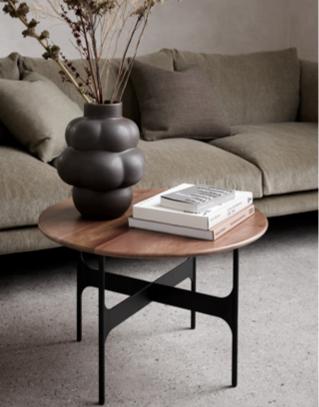

#### KITE, FINE STRUCTURE & WELL CRAFTED

A lounge sofa concept with generous dimensions and a timeless aesthetic. Based on traditional construction and layout, Kite provides a unique character through refined details and proportions. The sofa has distinguishing features and well-crafted design elements, yet maintains a humble and inclusive form.