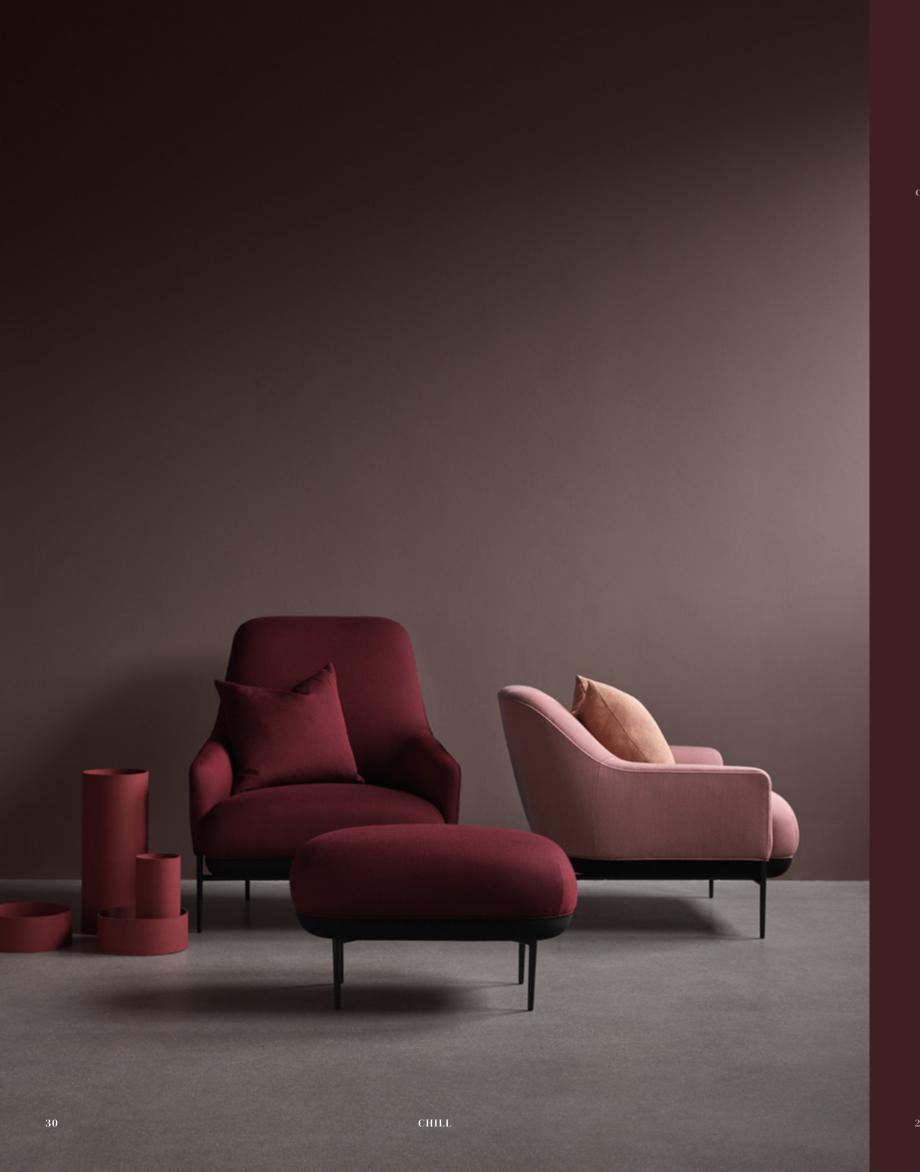

#### SUNDAY IS NOT ONLY FOR SUNDAYS

The Chill chair is a grandiose addition to any space. It will certainly be noticed and its organic shape is both elegant and inviting at the same time. Combine more chairs and a stool for maximum impact.