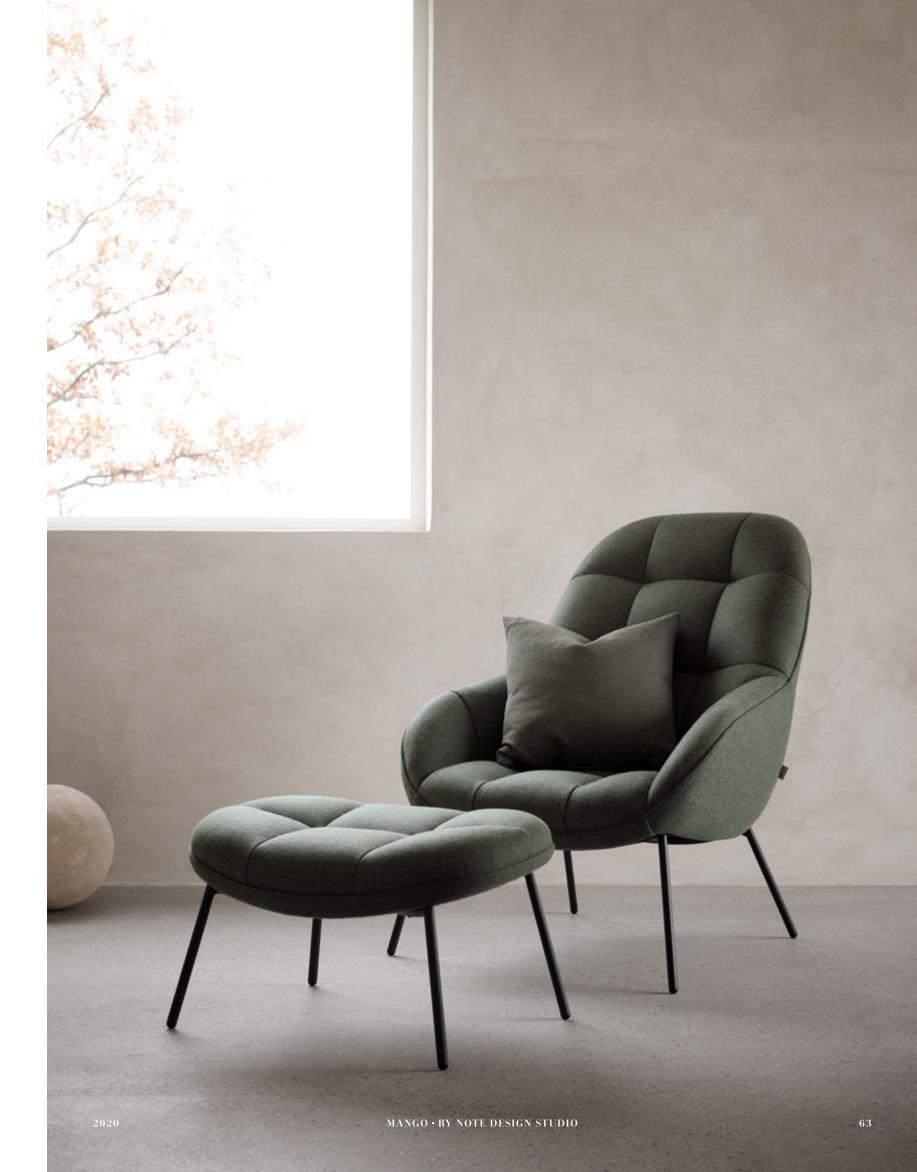

# CLASSIC EDGE

2020

A soft and shaped shell with support in all the right places, and a light frame, that makes the slightly puffed seat stand out.

The Mango lounge chair breathes contemporary life into a classic silhouette. The soft, rolling interior of the chair, inspired by a mango fruit, cut into a square pattern. Innovation in an elegant shell makes the Mango a versatile and extremely comfortable chair that suits any occasion and setting. The Mango chair is now featured in a smaller version as well.

# MANGO, AN INSPIRED SILHOUETTE