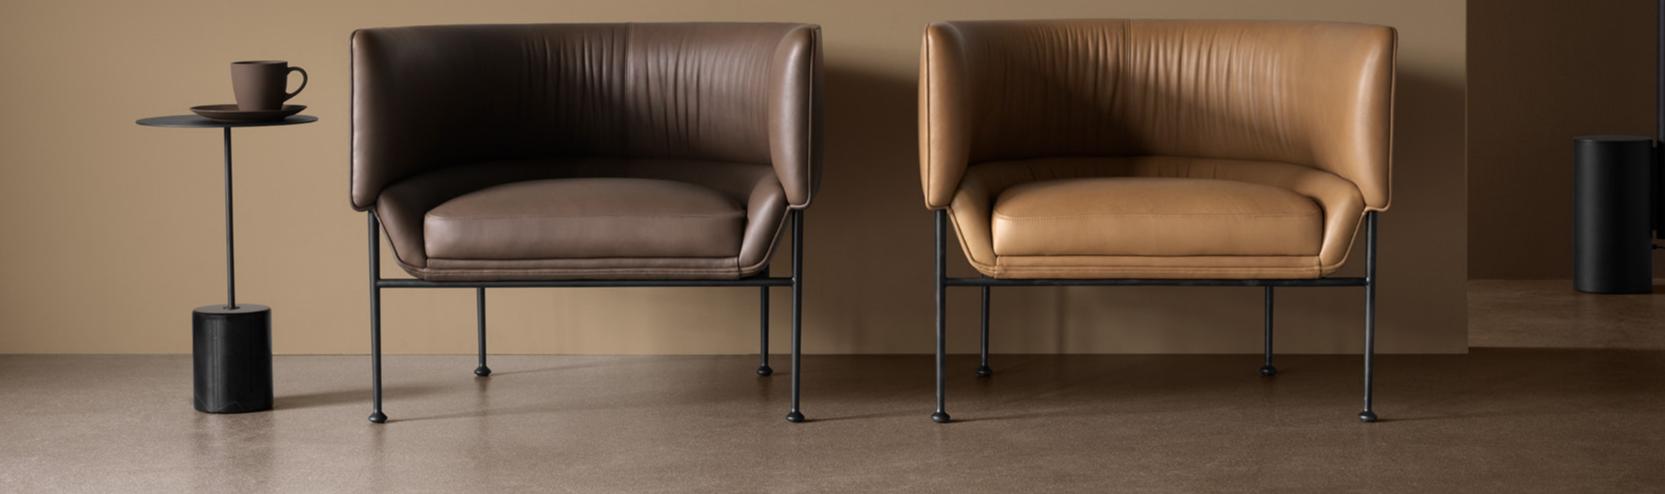

A collar is a rounded shape, which usually hugs the neck tightly to sharpen a look and make it more exclusive. The Collar chair design emulates that shape and creates a chair that does not compromise on anything.