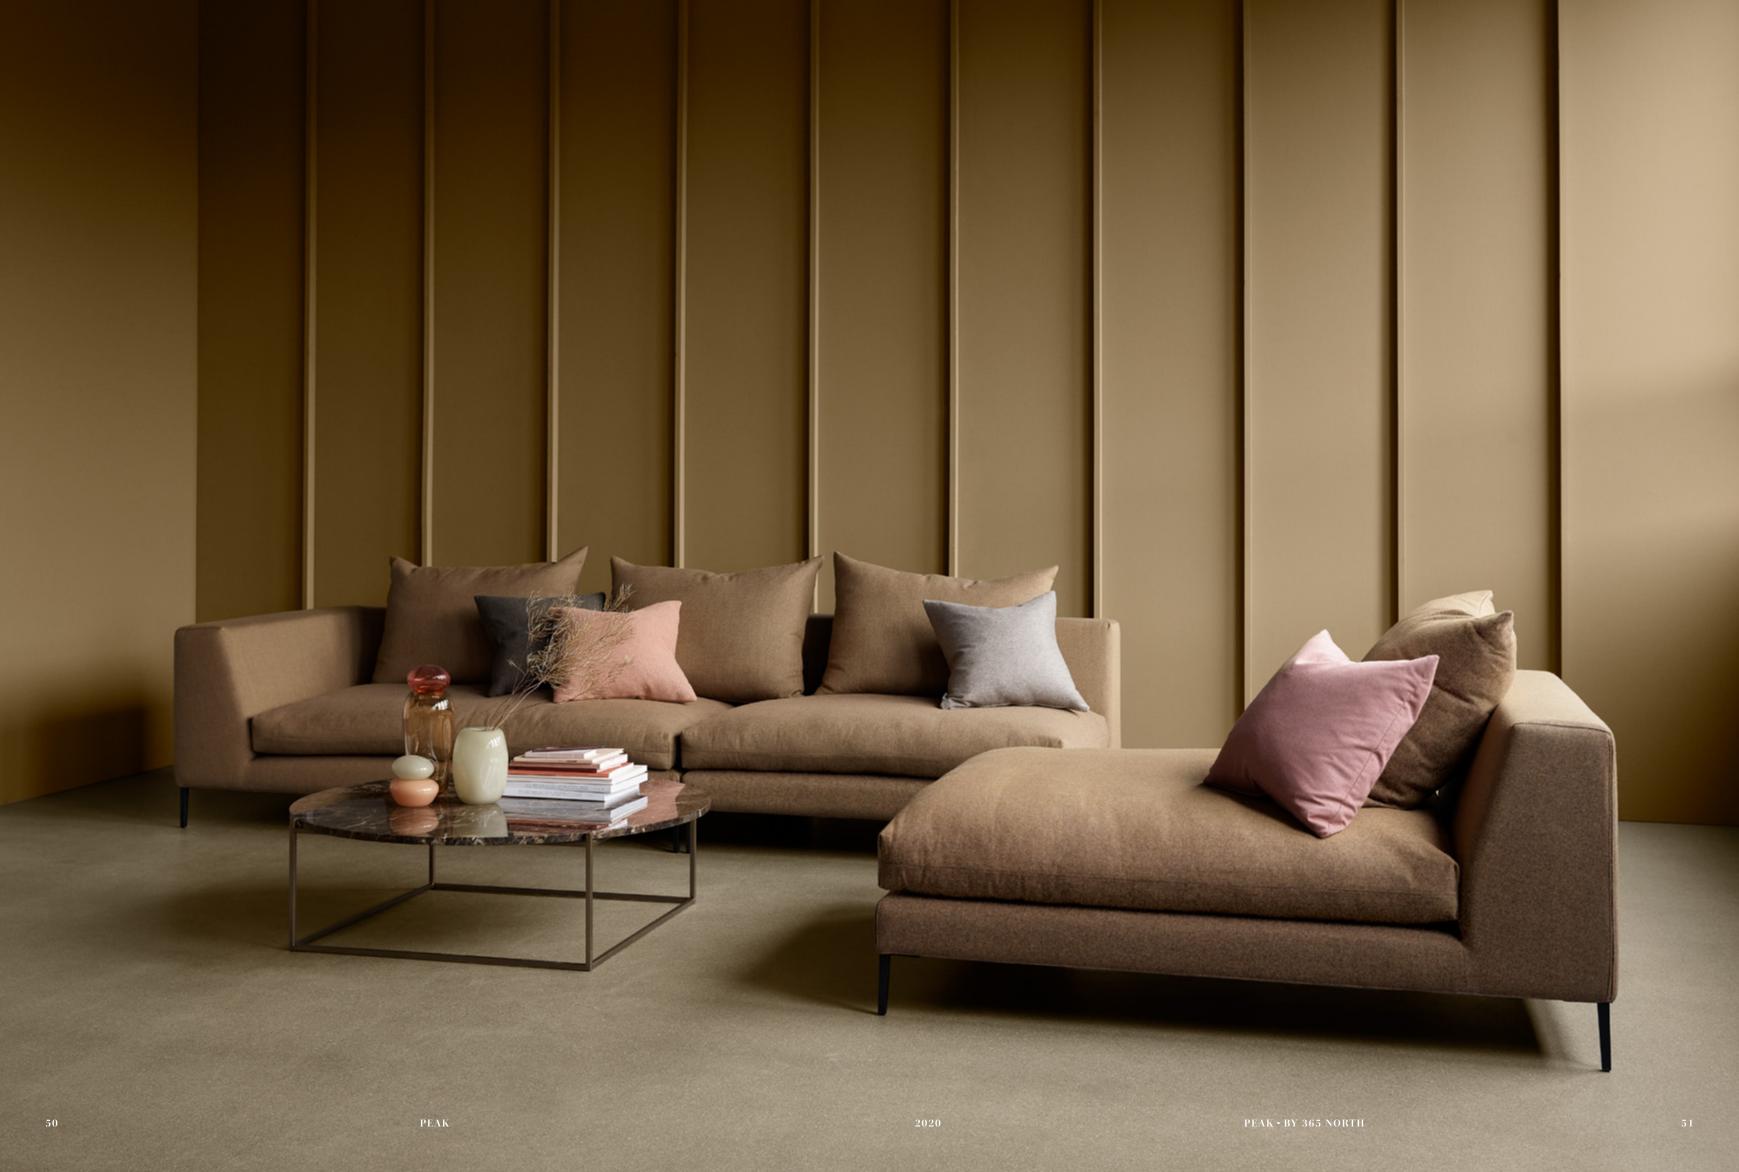

urvaceous silhouette that is distinctly pleasing to the eye. Slim legs with brass details combined with the voluminous body give a recognizable and heavenly lounge expression to the Ollie chair. The leather detail piping presents the opportunity to create a personal touch.





CREATING A NICE OUTLOOK WITH VIBRANCE Vista – a nice view. This sofa set is not just nice to look at, it is also a great vantage point from which you can enjoy a fantastic view. The ruffle back gives this design a unique detail that emphasises its soft curves.



A collar is a rounded shape, which usually hugs the neck tightly to sharpen a look and make it more exclusive. The Collar chair design emulates that shape and creates a chair that does not compromise on anything.

### CONTRASTS PROVIDE ULTIMATE ELEGANCE





52 DISC • BY 365 NORTH 53



A very basic design with sharp lines but featuring a range of soft cushions to give the sofa a laid-back look. The loose cushions give you the freedom to mix colours and textures for a highly personalized look.

## BRINGING BASICS BACK INTO STYLE



6 CAMPO · BY LARS WENDELBO 5





A streamlined silhouette and square arm rests, with an added touch of refinement in the button-tufted seat cushions. The Campo sofa is a modern interpretation of old upholstery techniques.

STREAMLINED
SILHOUETTE OF
CAMPO

# CLASSIC EDGE



2020



A soft and shaped shell with support in all the right places, and a light frame, that makes the slightly puffed seat stand out.







The Mango lounge chair breathes contemporary life into a classic silhouette. The soft, rolling interi