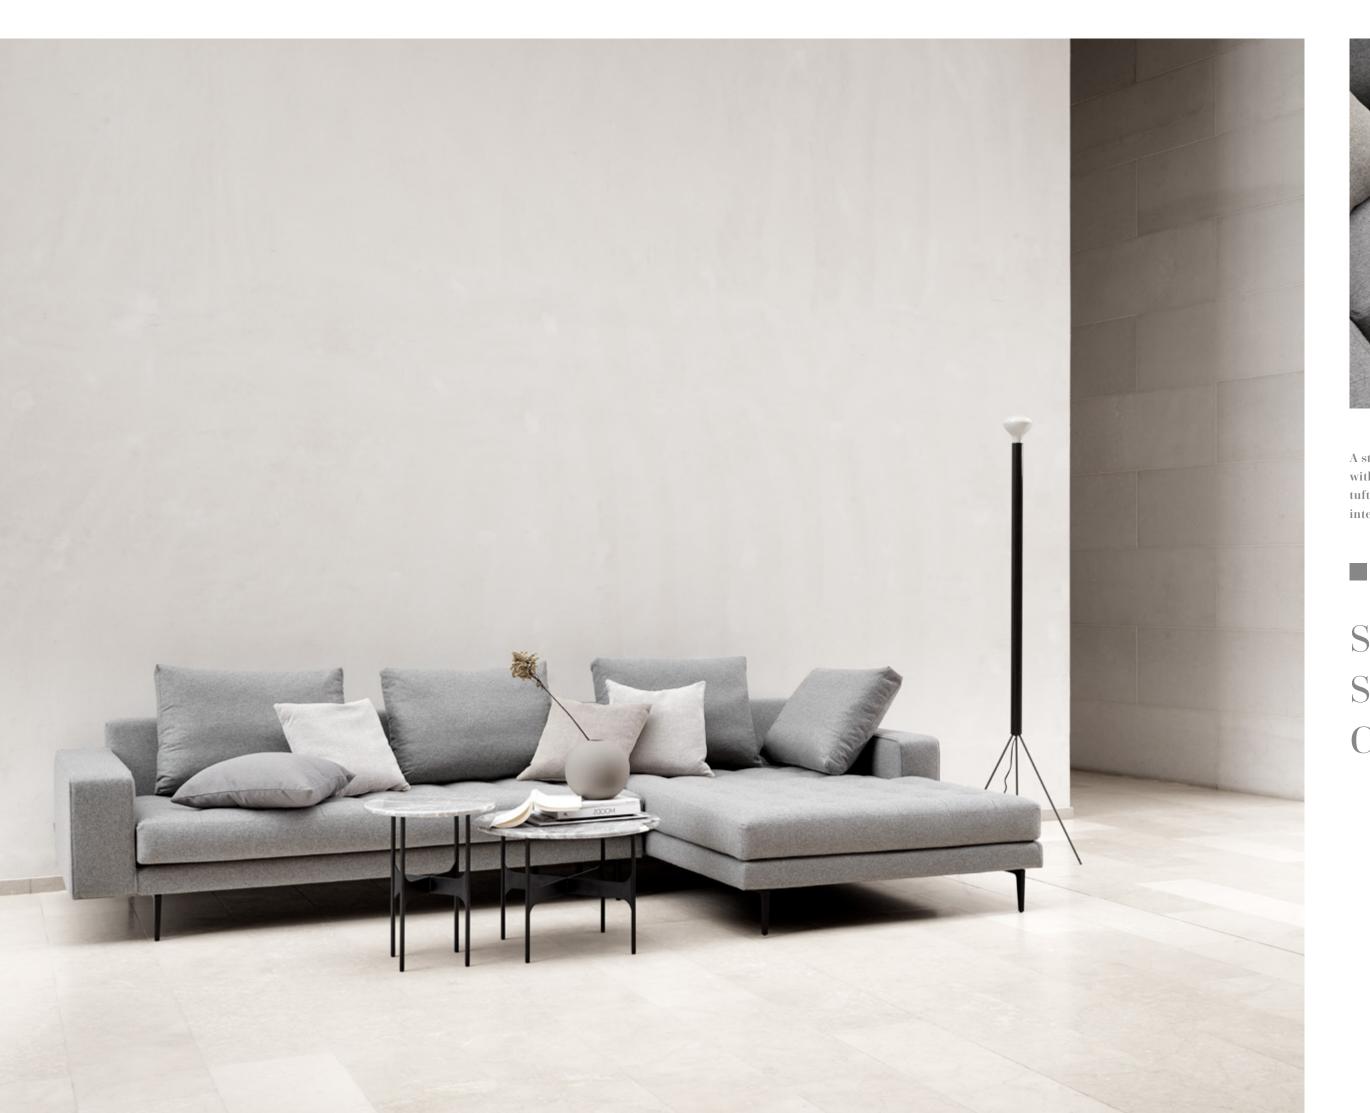

### CONTRASTS PROVIDE ULTIMATE ELEGANCE

52 DISC • BY 365 NORTH 53

A very basic design with sharp lines but featuring a range of soft cushions to give the sofa a laid-back look. The loose cushions give you the freedom to mix colours and textures for a highly personalized look.

## BRINGING BASICS BACK INTO STYLE

6 CAMPO · BY LARS WENDELBO 5

A streamlined silhouette and square arm rests, with an added touch of refinement in the button-tufted seat cushions. The Campo sofa is a modern interpretation of old upholstery techniques.