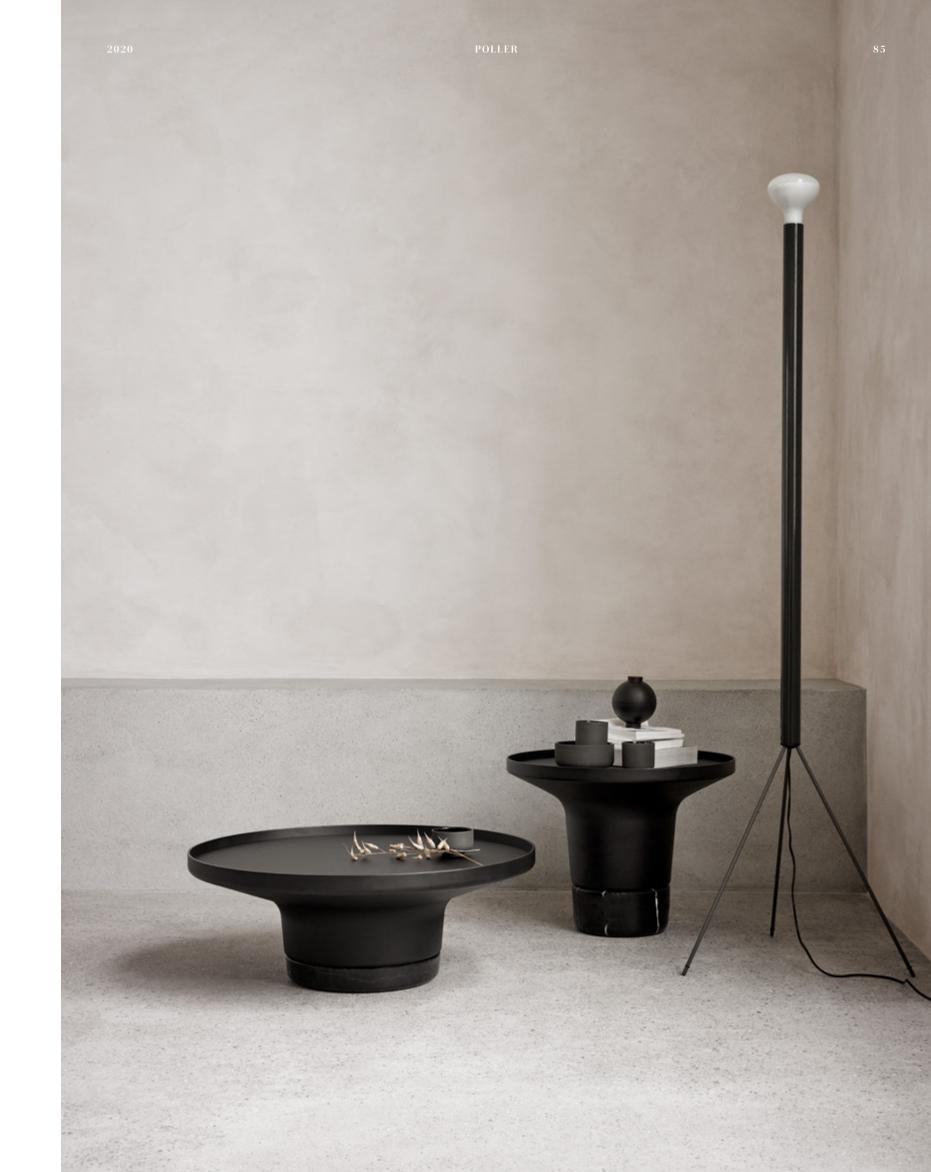

## CONTEMPORARY DESIGN WITHOUT COMPROMISE

Inspired by the harbour bollards used to moor vessels. The perfect equilibrium between shapes and materials, and with a simple, yet strong graphical silhouette, Poller suits any interior design. A heavy base made of marble provides the right balance point and gives the table an elegant and contemporary appearance.