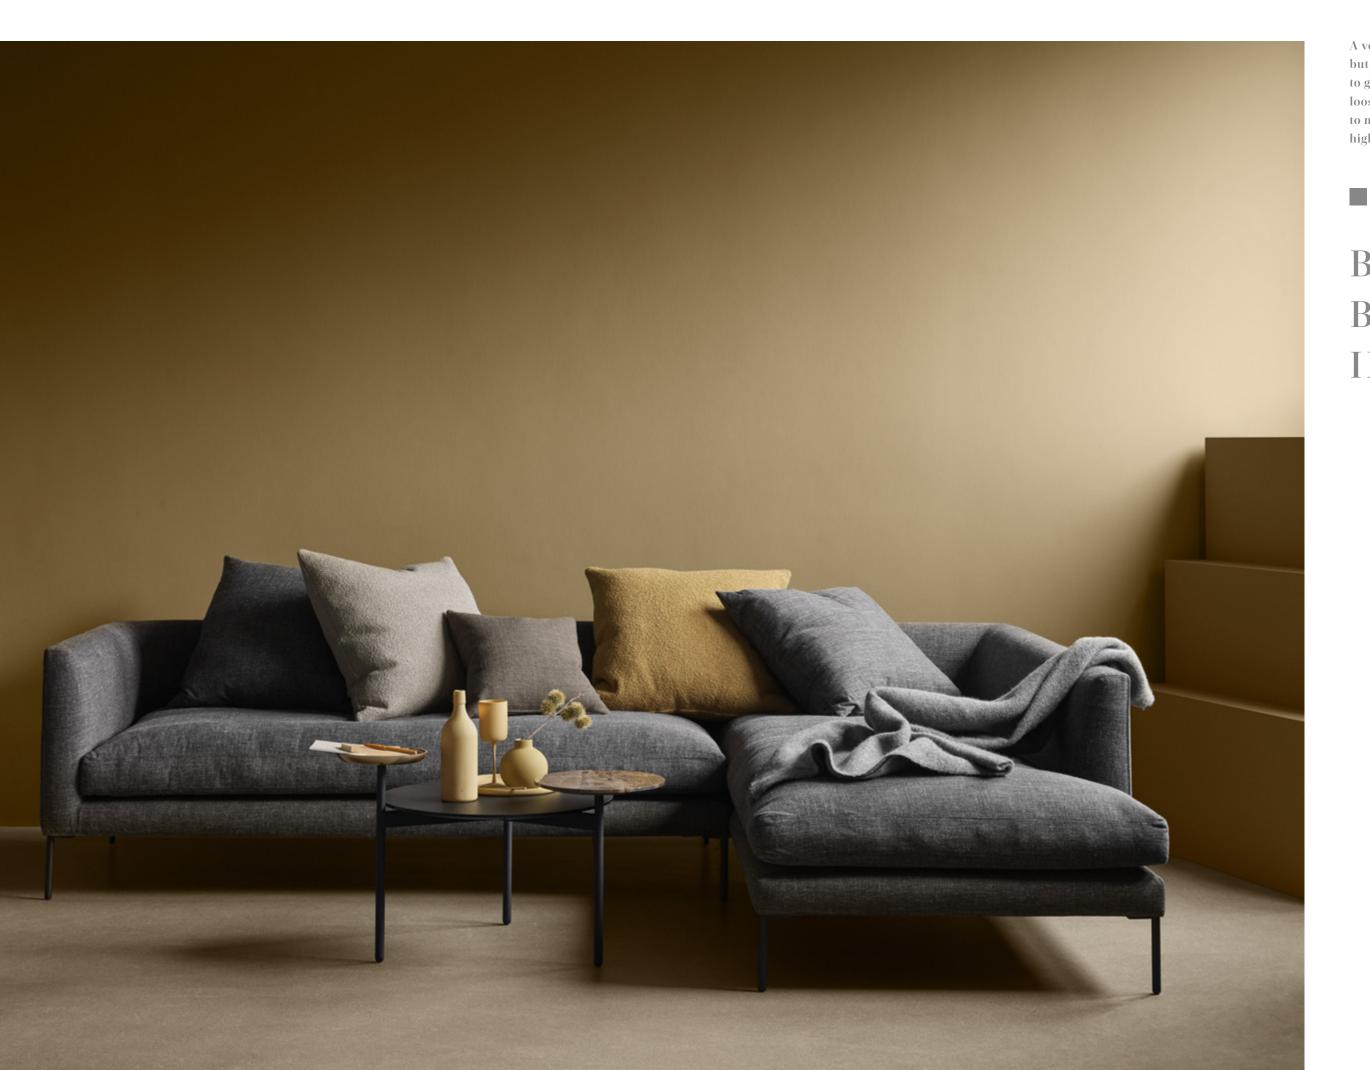

distinctly pleasing to the eye. Slim legs with brass details combined with the voluminous body give a recognizable and heavenly lounge expression to the Ollie chair. The leather detail piping presents the opportunity to create a personal touch.





CREATING A NICE OUTLOOK WITH VIBRANCE Vista – a nice view. This sofa set is not just nice to look at, it is also a great vantage point from which you can enjoy a fantastic view. The ruffle back gives this design a unique detail that emphasises its soft curves.



A collar is a rounded shape, which usually hugs the neck tightly to sharpen a look and make it more exclusive. The Collar chair design emulates that shape and creates a chair that does not compromise on anything.

### CONTRASTS PROVIDE ULTIMATE ELEGANCE





52 DISC • BY 365 NORTH 53



A very basic design with sharp lines but featuring a range of soft cushions to give the sofa a laid-back look. The loose cushions give you the freedom to mix colours and textures for a highly personalized look.

## BRINGING BASICS BACK INTO STYLE



6 CAMPO · BY LARS WENDELBO 5





A streamlined silhouette and square arm rests, with an added touch of refinement in the button-tufted seat cushions. The Campo sofa is a modern interpretation of old upholstery techniques.

STREAMLINED
SILHOUETTE OF
CAMPO

# CLASSIC EDGE



2020



A soft and shaped shell with support in all the right places, and a light frame, that makes the slightly puffed seat stand out.







The Mango lounge chair breathes contemporary life into a classic silhouette. The soft, rolling interior of the chair, inspired by