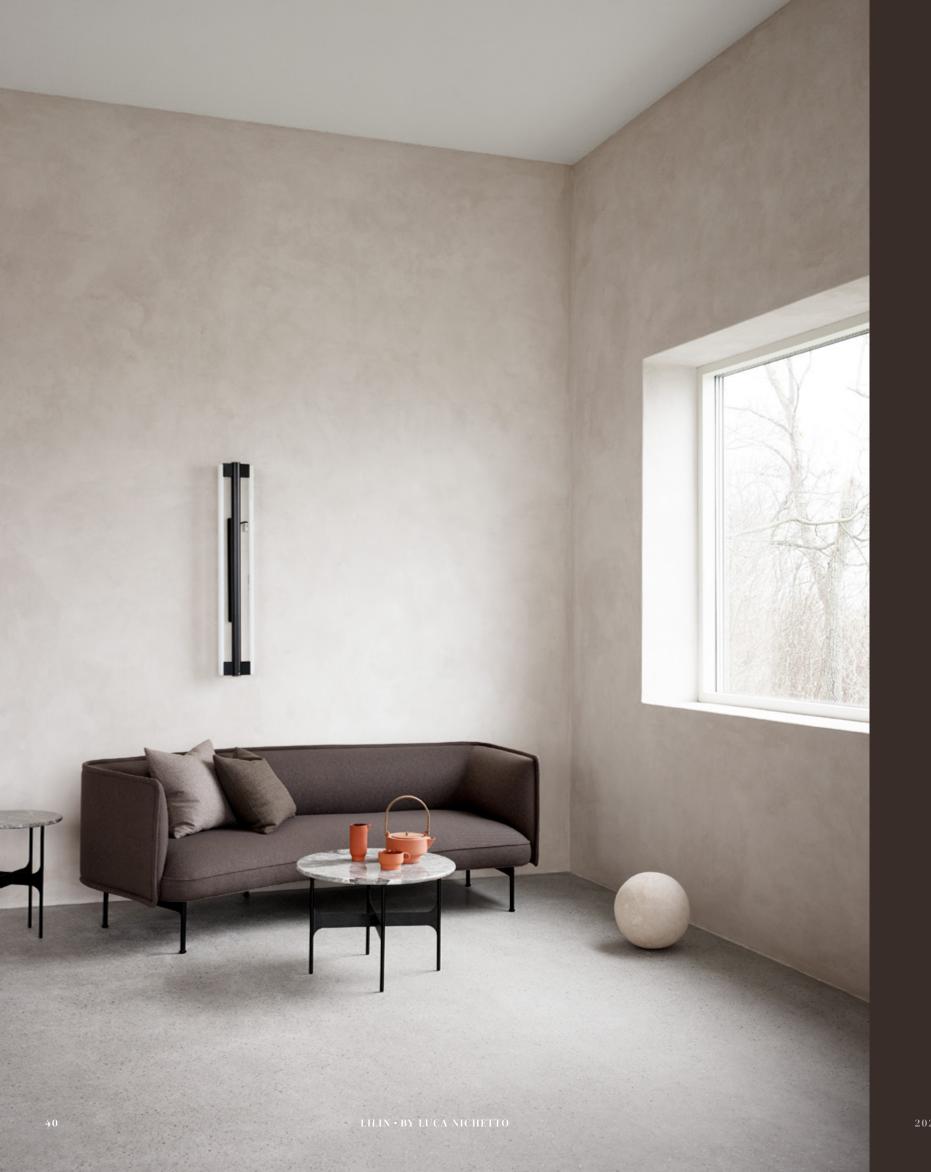

# LILIN IS INVITING AND OPEN, SIMPLY USING A CURVE

The soft shapes and rounded lines of the seat and backrest suggest a welcoming feeling of comfort, while the curve of its structure encourages relaxed interaction.