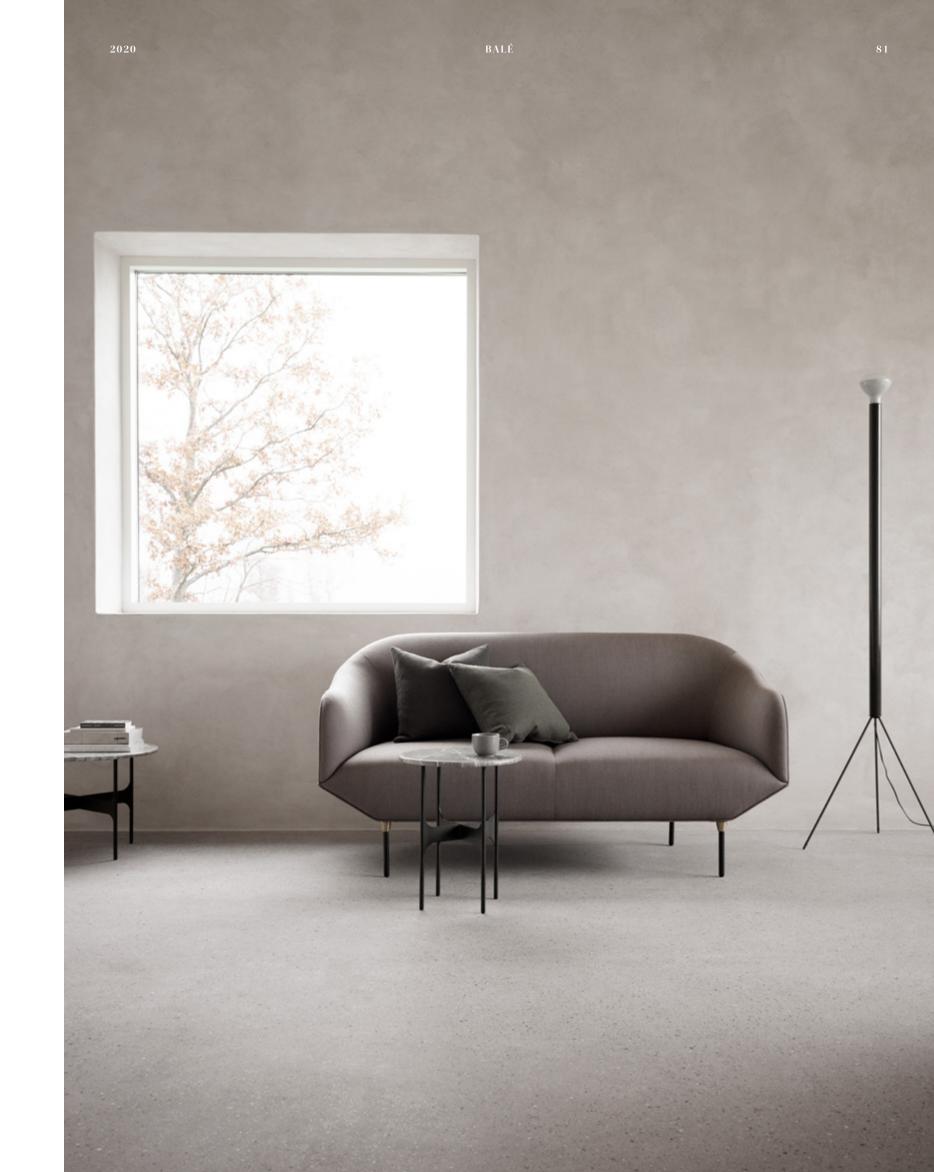

The minimal and elegant body of the sofa manages an act of balance, like a delicate ballerina, offering you a seat. Small brass details to catch the eye and draw attention to the slim legs are a unique feature of Balé as it balances easily and provides a distinct style.