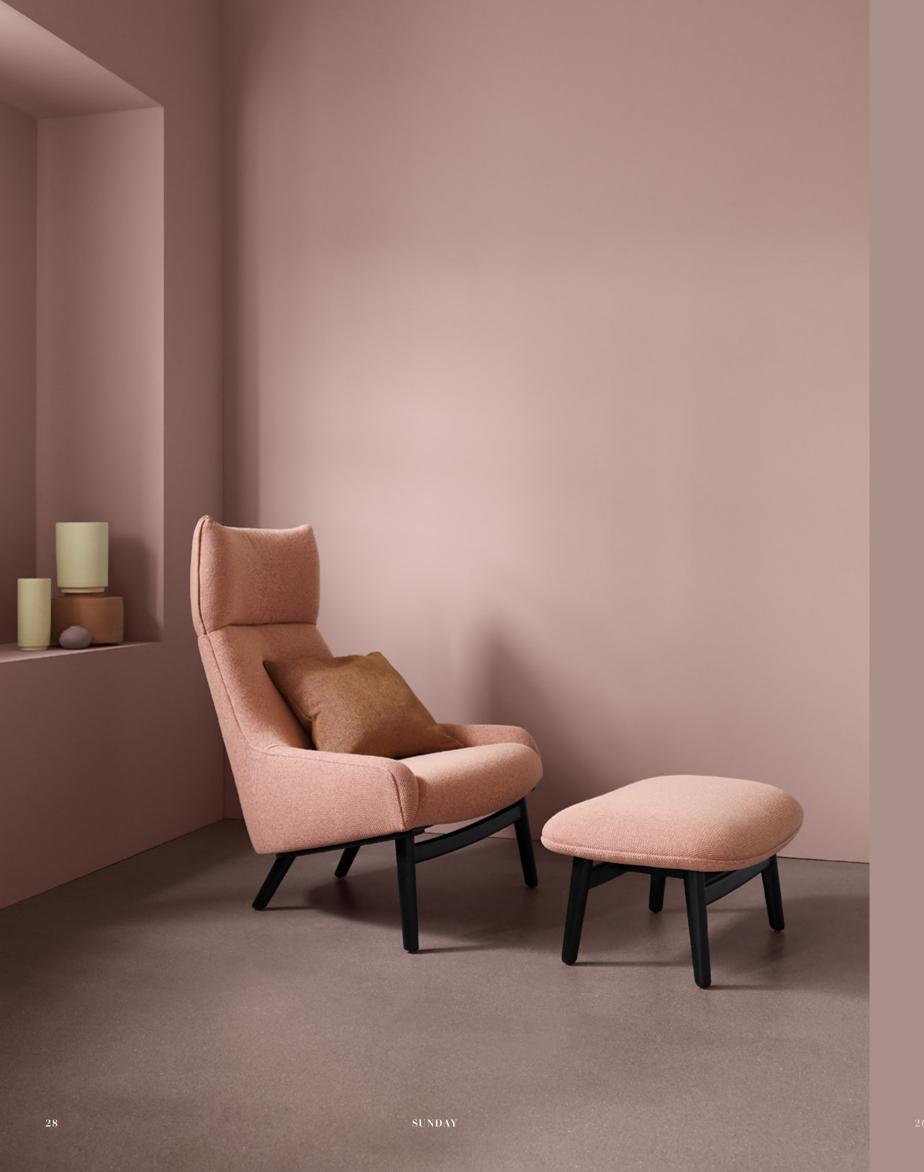

The classic lounge chair is revitalised in a bright colour that surprises the eye and accentuates the distinct shape of this chair and brings out its details. Complete the look and achieve optimal comfort with the Sunday stool.

#### SUNDAY IS NOT ONLY FOR SUNDAYS

The Chill chair is a grandiose addition to any space. It will certainly be noticed and its organic shape is both elegant and inviting at the same time. Combine more chairs and a stool for maximum impact.